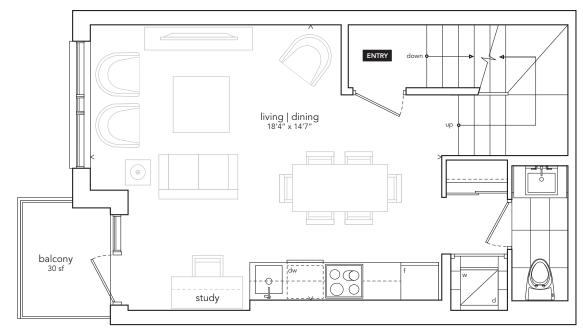

## Greenwich Village

TWO BEDROOM & STUDY 1,110 SF PLUS 60 SF BALCONIES + 251 SF ROOFTOP

MAIN LEVEL

UPPER LEVEL

TOWN 23, 43, 67, 90, 111, 135 SHOWN TOWN 40, 60, 84, 107, 128, 152 MIRRORED