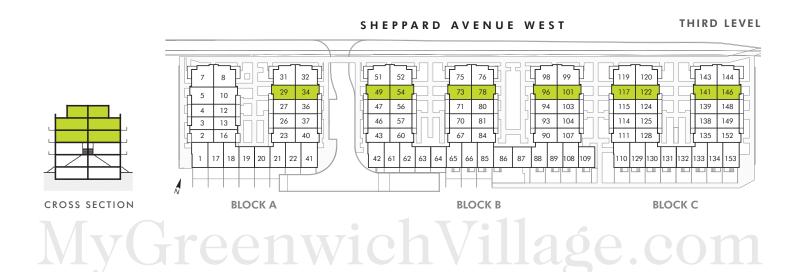

#### Greenwich Village

TWO BEDROOM & STUDY 1,100 SF PLUS 60 SF BALCONIES + 247 SF ROOFTOP

ROOFTOP TERRACE

MAIN LEVEL

TOWN 29, 49, 73, 96, 117, 141 SHOWN TOWN 34, 54, 78, 101, 122, 146 MIRRORED