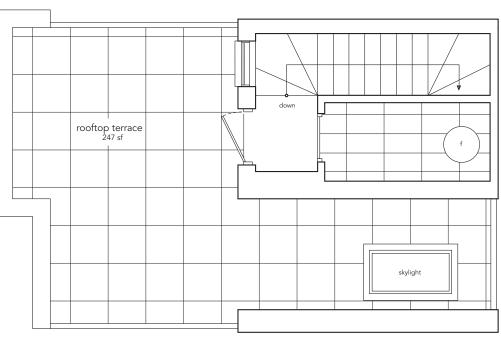

#### Greenwich Village

TWO BEDROOM & STUDY 1,100 SF PLUS 60 SF BALCONIES + 247 SF ROOFTOP

ROOFTOP TERRACE

MAIN LEVEL

TOWN 29, 49, 73, 96, 117, 141 SHOWN TOWN 34, 54, 78, 101, 122, 146 MIRRORED