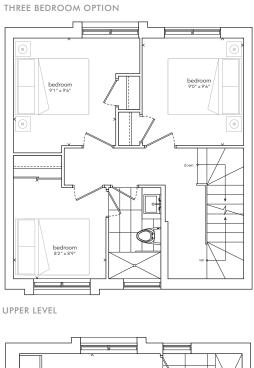

## Greenwich Village

86 87

TWO OR THREE BEDROOM 1,170 SF PLUS 229 SF ROOFTOP

> Chelsea is a cutting edge and stylish neigbourhood filled with galleries, restaurants, bars and the world famous Chelsea Hotel where many rock legends and famous artists took up residency. The neigbourhood has always been an LGBTQ haven and continues to be a place where all are welcome.

#### SHEPPARD AVENUE WEST

SECOND LEVEL

TWO OR THREE BEDROOM 1,170 SF PLUS 229 SF ROOFTOP

MAIN LEVEL

ROOFTOP TERRACE

UPPER LEVEL

MAIN LEVEL

TOWN 86 SHOWN TOWN 87 MIRRORED