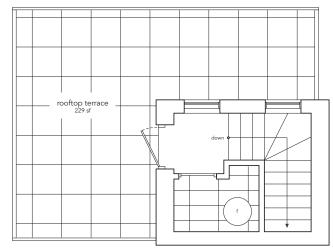

## Greenwich Village

|            | MODERN SKY TOWN                                                                                                                                                                                                                                                                                                                                                                                                                                                                                                                                                                                                                                                                                                                                                                                                                                                                                                                                                                                                                                                                                                                                                                                                                                                                                                                                                                                                                                                                                                                                                                                                                                                                                                                                                                                                                                                                                                                                                                                                                                                                                                                |
|------------|--------------------------------------------------------------------------------------------------------------------------------------------------------------------------------------------------------------------------------------------------------------------------------------------------------------------------------------------------------------------------------------------------------------------------------------------------------------------------------------------------------------------------------------------------------------------------------------------------------------------------------------------------------------------------------------------------------------------------------------------------------------------------------------------------------------------------------------------------------------------------------------------------------------------------------------------------------------------------------------------------------------------------------------------------------------------------------------------------------------------------------------------------------------------------------------------------------------------------------------------------------------------------------------------------------------------------------------------------------------------------------------------------------------------------------------------------------------------------------------------------------------------------------------------------------------------------------------------------------------------------------------------------------------------------------------------------------------------------------------------------------------------------------------------------------------------------------------------------------------------------------------------------------------------------------------------------------------------------------------------------------------------------------------------------------------------------------------------------------------------------------|
|            | Battery Park                                                                                                                                                                                                                                                                                                                                                                                                                                                                                                                                                                                                                                                                                                                                                                                                                                                                                                                                                                                                                                                                                                                                                                                                                                                                                                                                                                                                                                                                                                                                                                                                                                                                                                                                                                                                                                                                                                                                                                                                                                                                                                                   |
| 26         |                                                                                                                                                                                                                                                                                                                                                                                                                                                                                                                                                                                                                                                                                                                                                                                                                                                                                                                                                                                                                                                                                                                                                                                                                                                                                                                                                                                                                                                                                                                                                                                                                                                                                                                                                                                                                                                                                                                                                                                                                                                                                                                                |
| 27         |                                                                                                                                                                                                                                                                                                                                                                                                                                                                                                                                                                                                                                                                                                                                                                                                                                                                                                                                                                                                                                                                                                                                                                                                                                                                                                                                                                                                                                                                                                                                                                                                                                                                                                                                                                                                                                                                                                                                                                                                                                                                                                                                |
| 36         | The state of the s |
| 37         |                                                                                                                                                                                                                                                                                                                                                                                                                                                                                                                                                                                                                                                                                                                                                                                                                                                                                                                                                                                                                                                                                                                                                                                                                                                                                                                                                                                                                                                                                                                                                                                                                                                                                                                                                                                                                                                                                                                                                                                                                                                                                                                                |
| 46         |                                                                                                                                                                                                                                                                                                                                                                                                                                                                                                                                                                                                                                                                                                                                                                                                                                                                                                                                                                                                                                                                                                                                                                                                                                                                                                                                                                                                                                                                                                                                                                                                                                                                                                                                                                                                                                                                                                                                                                                                                                                                                                                                |
| 47         |                                                                                                                                                                                                                                                                                                                                                                                                                                                                                                                                                                                                                                                                                                                                                                                                                                                                                                                                                                                                                                                                                                                                                                                                                                                                                                                                                                                                                                                                                                                                                                                                                                                                                                                                                                                                                                                                                                                                                                                                                                                                                                                                |
| 56         |                                                                                                                                                                                                                                                                                                                                                                                                                                                                                                                                                                                                                                                                                                                                                                                                                                                                                                                                                                                                                                                                                                                                                                                                                                                                                                                                                                                                                                                                                                                                                                                                                                                                                                                                                                                                                                                                                                                                                                                                                                                                                                                                |
| 57         | TWO BEDROOM & STUDY                                                                                                                                                                                                                                                                                                                                                                                                                                                                                                                                                                                                                                                                                                                                                                                                                                                                                                                                                                                                                                                                                                                                                                                                                                                                                                                                                                                                                                                                                                                                                                                                                                                                                                                                                                                                                                                                                                                                                                                                                                                                                                            |
| 70         | 1,060 SF                                                                                                                                                                                                                                                                                                                                                                                                                                                                                                                                                                                                                                                                                                                                                                                                                                                                                                                                                                                                                                                                                                                                                                                                                                                                                                                                                                                                                                                                                                                                                                                                                                                                                                                                                                                                                                                                                                                                                                                                                                                                                                                       |
| 71         | PLUS 158 SF BALCONIES + 241 SF ROOFTOP                                                                                                                                                                                                                                                                                                                                                                                                                                                                                                                                                                                                                                                                                                                                                                                                                                                                                                                                                                                                                                                                                                                                                                                                                                                                                                                                                                                                                                                                                                                                                                                                                                                                                                                                                                                                                                                                                                                                                                                                                                                                                         |
| 80         |                                                                                                                                                                                                                                                                                                                                                                                                                                                                                                                                                                                                                                                                                                                                                                                                                                                                                                                                                                                                                                                                                                                                                                                                                                                                                                                                                                                                                                                                                                                                                                                                                                                                                                                                                                                                                                                                                                                                                                                                                                                                                                                                |
| 81         |                                                                                                                                                                                                                                                                                                                                                                                                                                                                                                                                                                                                                                                                                                                                                                                                                                                                                                                                                                                                                                                                                                                                                                                                                                                                                                                                                                                                                                                                                                                                                                                                                                                                                                                                                                                                                                                                                                                                                                                                                                                                                                                                |
| 93         |                                                                                                                                                                                                                                                                                                                                                                                                                                                                                                                                                                                                                                                                                                                                                                                                                                                                                                                                                                                                                                                                                                                                                                                                                                                                                                                                                                                                                                                                                                                                                                                                                                                                                                                                                                                                                                                                                                                                                                                                                                                                                                                                |
| 94         |                                                                                                                                                                                                                                                                                                                                                                                                                                                                                                                                                                                                                                                                                                                                                                                                                                                                                                                                                                                                                                                                                                                                                                                                                                                                                                                                                                                                                                                                                                                                                                                                                                                                                                                                                                                                                                                                                                                                                                                                                                                                                                                                |
| 103        |                                                                                                                                                                                                                                                                                                                                                                                                                                                                                                                                                                                                                                                                                                                                                                                                                                                                                                                                                                                                                                                                                                                                                                                                                                                                                                                                                                                                                                                                                                                                                                                                                                                                                                                                                                                                                                                                                                                                                                                                                                                                                                                                |
| 104        |                                                                                                                                                                                                                                                                                                                                                                                                                                                                                                                                                                                                                                                                                                                                                                                                                                                                                                                                                                                                                                                                                                                                                                                                                                                                                                                                                                                                                                                                                                                                                                                                                                                                                                                                                                                                                                                                                                                                                                                                                                                                                                                                |
| 114<br>115 |                                                                                                                                                                                                                                                                                                                                                                                                                                                                                                                                                                                                                                                                                                                                                                                                                                                                                                                                                                                                                                                                                                                                                                                                                                                                                                                                                                                                                                                                                                                                                                                                                                                                                                                                                                                                                                                                                                                                                                                                                                                                                                                                |
| 115        |                                                                                                                                                                                                                                                                                                                                                                                                                                                                                                                                                                                                                                                                                                                                                                                                                                                                                                                                                                                                                                                                                                                                                                                                                                                                                                                                                                                                                                                                                                                                                                                                                                                                                                                                                                                                                                                                                                                                                                                                                                                                                                                                |
| 124        |                                                                                                                                                                                                                                                                                                                                                                                                                                                                                                                                                                                                                                                                                                                                                                                                                                                                                                                                                                                                                                                                                                                                                                                                                                                                                                                                                                                                                                                                                                                                                                                                                                                                                                                                                                                                                                                                                                                                                                                                                                                                                                                                |
| 125        |                                                                                                                                                                                                                                                                                                                                                                                                                                                                                                                                                                                                                                                                                                                                                                                                                                                                                                                                                                                                                                                                                                                                                                                                                                                                                                                                                                                                                                                                                                                                                                                                                                                                                                                                                                                                                                                                                                                                                                                                                                                                                                                                |
| 130        |                                                                                                                                                                                                                                                                                                                                                                                                                                                                                                                                                                                                                                                                                                                                                                                                                                                                                                                                                                                                                                                                                                                                                                                                                                                                                                                                                                                                                                                                                                                                                                                                                                                                                                                                                                                                                                                                                                                                                                                                                                                                                                                                |
| 148        | This planned community at the southern tip of Manhattan features<br>expansive parkland and waterfront promenades. The mainly                                                                                                                                                                                                                                                                                                                                                                                                                                                                                                                                                                                                                                                                                                                                                                                                                                                                                                                                                                                                                                                                                                                                                                                                                                                                                                                                                                                                                                                                                                                                                                                                                                                                                                                                                                                                                                                                                                                                                                                                   |
| 149        | residential neighbourhood was once a neglected part of the city but<br>has grown into its own over the last few decades and is praised for                                                                                                                                                                                                                                                                                                                                                                                                                                                                                                                                                                                                                                                                                                                                                                                                                                                                                                                                                                                                                                                                                                                                                                                                                                                                                                                                                                                                                                                                                                                                                                                                                                                                                                                                                                                                                                                                                                                                                                                     |
|            | its mix of small town suburban feel and urban density.                                                                                                                                                                                                                                                                                                                                                                                                                                                                                                                                                                                                                                                                                                                                                                                                                                                                                                                                                                                                                                                                                                                                                                                                                                                                                                                                                                                                                                                                                                                                                                                                                                                                                                                                                                                                                                                                                                                                                                                                                                                                         |

## Greenwich Village

TWO BEDROOM & STUDY 1,060 SF PLUS 158 SF BALCONIES + 241 SF ROOFTOP

ROOFTOP TERRACE

MAIN LEVEL

TOWN 27, 47, 71, 94, 115, 139 SHOWN TOWN 26, 36, 37, 46, 56, 57, 70, 80, 81, 93, 103, 104, 114, 124, 125, 138, 148, 149 MIRRORED