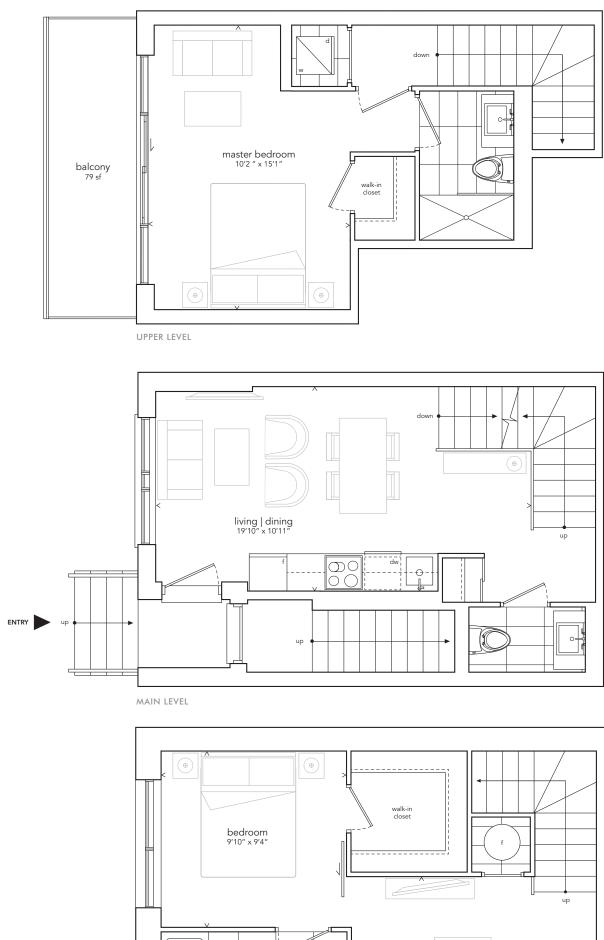

## Greenwich Village

LOWER LEVEL

TOWN 24, 44, 68, 91, 112, 136 SHOWN TOWN 39, 59, 83, 106, 127, 151 MIRRORED