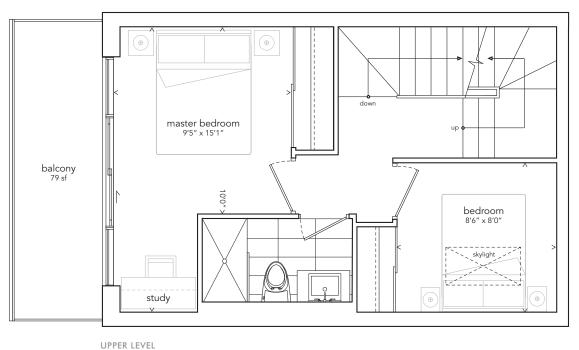

## Greenwich Village

TWO BEDROOM & STUDY 1,060 SF PLUS 158 SF BALCONIES + 241 SF ROOFTOP

ROOFTOP TERRACE

MAIN LEVEL

TOWN 27, 47, 71, 94, 115, 139 SHOWN TOWN 26, 36, 37, 46, 56, 57, 70, 80, 81, 93, 103, 104, 114, 124, 125, 138, 148, 149 MIRRORED