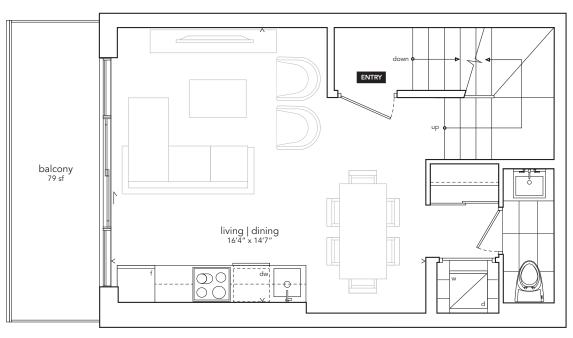

## Greenwich Village

TWO BEDROOM & STUDY 1,060 SF PLUS 158 SF BALCONIES + 241 SF ROOFTOP

ROOFTOP TERRACE

MAIN LEVEL

TOWN 27, 47, 71, 94, 115, 139 SHOWN TOWN 26, 36, 37, 46, 56, 57, 70, 80, 81, 93, 103, 104, 114, 124, 125, 138, 148, 149 MIRRORED