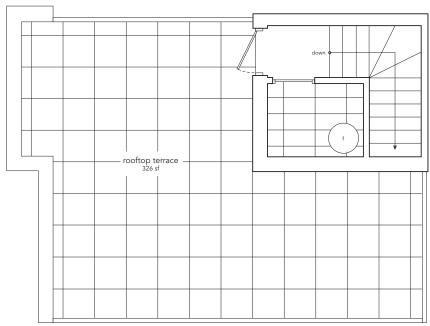

## Greenwich Village

5 10

TWO BEDROOM & STUDY 1,260 SF PLUS 98 SF BALCONIES + 326 SF ROOFTOP

> Meaning North of Little Italy, Nolita is a charming and distinct neighbourhood filled with cozy coffee shops, independent designer boutiques and casual eateries. The whole area exudes a friendly and relaxing vibe that is unique in the bustling borough of Manhattan.

#### SHEPPARD AVENUE WEST

THIRD LEVEL

TWO BEDROOM & STUDY 1,260 SF PLUS 98 SF BALCONIES + 326 SF ROOFTOP

ROOFTOP TERRACE

UPPER LEVEL

TOWN 5 SHOWN TOWN 10 MIRRORED