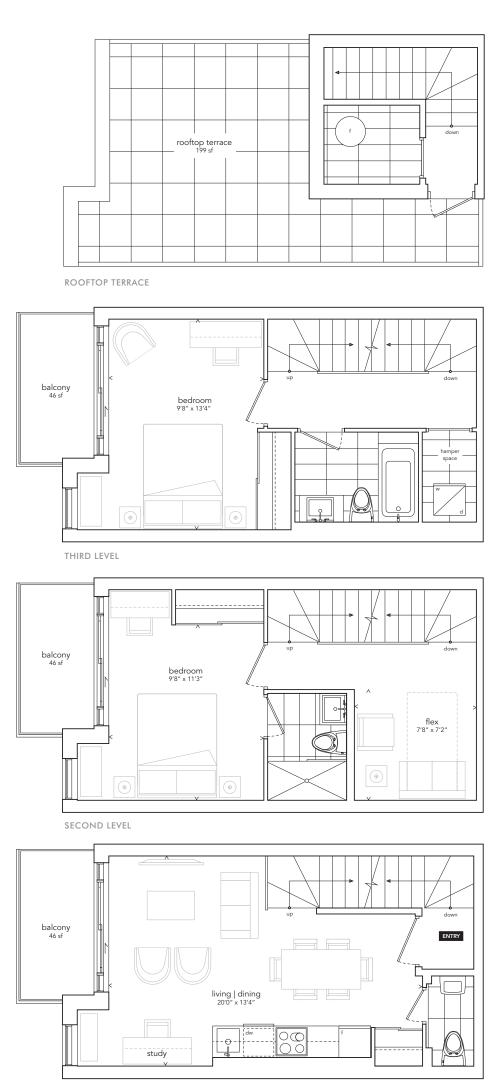

#### SHEPPARD AVENUE WEST

SECOND LEVEL

TWO BEDROOM, FLEX & STUDY 1,260 SF PLUS 138 SF BALCONIES + 199 SF ROOFTOP

MAIN LEVEL

TOWN 3 SHOWN TOWN 2, 13, 16 MIRRORED

#### SHEPPARD AVENUE WEST

THIRD LEVEL

TWO BEDROOM & STUDY 1,260 SF PLUS 98 SF BALCONIES + 326 SF ROOFTOP

ROOFTOP TERRACE

UPPER LEVEL

TOWN 5 SHOWN TOWN 10 MIRRORED