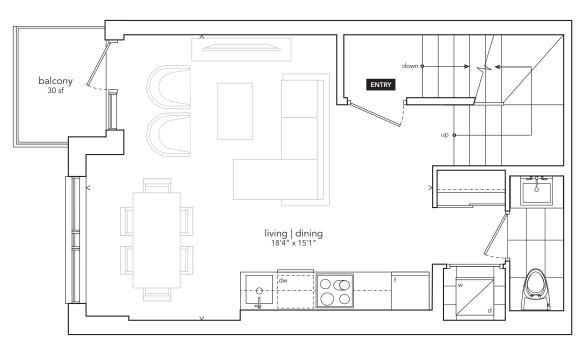

# Garment District

6 9

STUDIO 450 SF PLUS 48 SF BALCONY

Since the early 19th century this small area of Manhattan has been a centre of fashion design and manufacturing in the United States and the world. Many renowned fashion labels still have showrooms and productions facilities in the neighbourhood today. If you are looking for interesting and unique fabric, there is no better place to go.

# STUDIO 450 SF PLUS 48 SF BALCONY

-TOWNS AT SHEPPARD WEST SUBWAY-