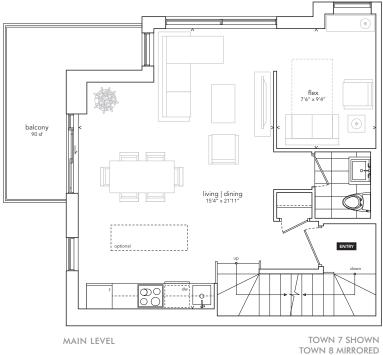

## Lincoln Square

7 8

TWO BEDROOM & FLEX 1,435 SF PLUS 180 SF BALCONIES + 361 SF ROOFTOP

> Since the area was named sometime in the early 19th centry, Lincoln Square has been a posh neighbourhood with striking prewar architecture. Most people know of the area as the home to the iconic Lincoln Centre for the Performing Arts where the New York Philharmonic, New York City Ballet and Metropolitan Opera perform.

#### SHEPPARD AVENUE WEST

THIRD LEVEL

TWO BEDROOM & FLEX 1,435 SF PLUS 180 SF BALCONIES + 361 SF ROOFTOP

ROOFTOP TERRACE