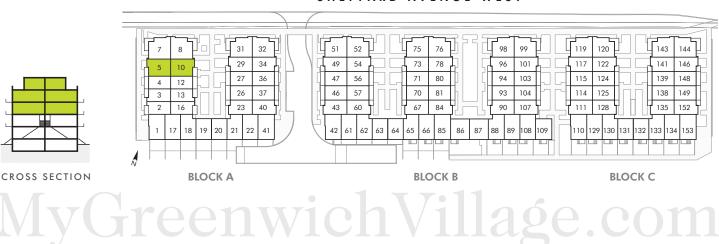

## Greenwich Village

5 10

TWO BEDROOM & STUDY 1,260 SF PLUS 98 SF BALCONIES + 326 SF ROOFTOP

> Meaning North of Little Italy, Nolita is a charming and distinct neighbourhood filled with cozy coffee shops, independent designer boutiques and casual eateries. The whole area exudes a friendly and relaxing vibe that is unique in the bustling borough of Manhattan.

#### SHEPPARD AVENUE WEST

THIRD LEVEL

TWO BEDROOM & STUDY 1,260 SF PLUS 98 SF BALCONIES + 326 SF ROOFTOP

ROOFTOP TERRACE

UPPER LEVEL

TOWN 5 SHOWN TOWN 10 MIRRORED