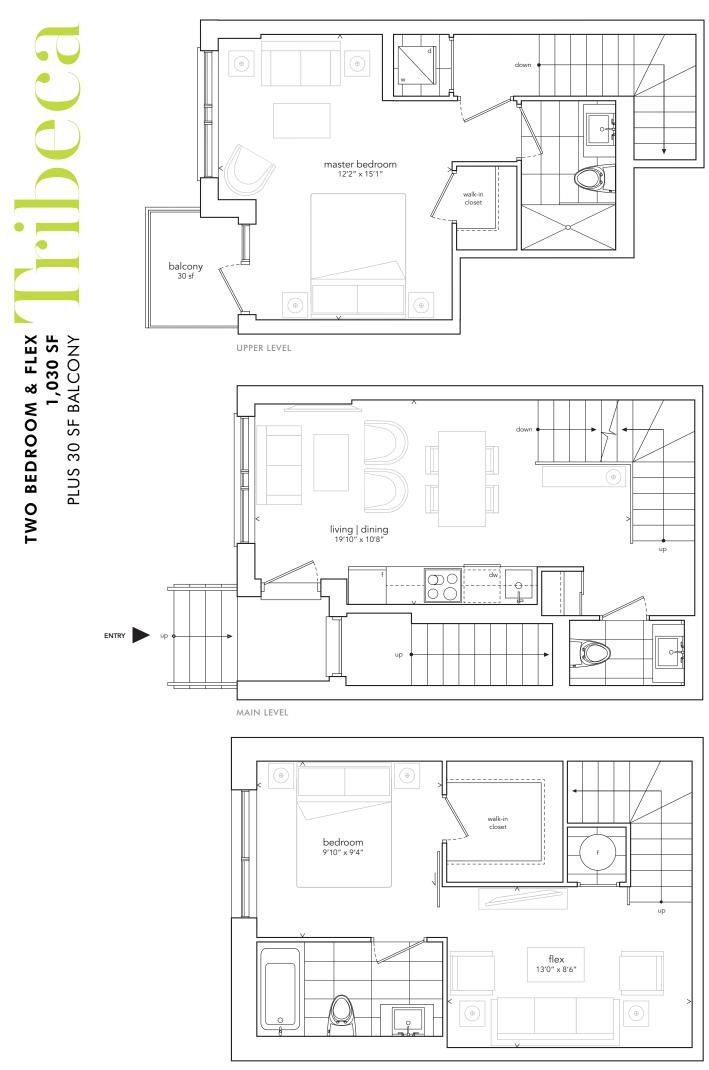

## Greenwich Village

MODERN GARDEN TOWN

33 50

142 145

100 **TWO BEDROOM & FLEX** 1,030 SF 118 PLUS 30 SF BALCONY 121

> Meaning 'Triangle Below Canal Street', Tribeca is an area known for its historic industrial and commercial buildings that have been transformed into affluent residential loft spaces. The area also boasts the annual Tribeca Film Festival co founded by Robert De Niro in the early 2000's to reinvigorate the neighbourhood.