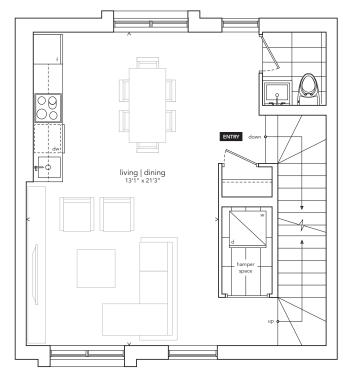

## Greenwich Village

|            | MODERN SKY TOWN                                                                                                                                                                                                                                                                                                                                                                                                                                                                                                                                                                                                                                                                                                                                                                                                                                                                                                                                                                                                                                                                                                                                                                                                                                                                                                                                                                                                                                                                                                                                                                                                                                                                                                                                                                                                                                                                                                                                                                                                                                                                                                                |
|------------|--------------------------------------------------------------------------------------------------------------------------------------------------------------------------------------------------------------------------------------------------------------------------------------------------------------------------------------------------------------------------------------------------------------------------------------------------------------------------------------------------------------------------------------------------------------------------------------------------------------------------------------------------------------------------------------------------------------------------------------------------------------------------------------------------------------------------------------------------------------------------------------------------------------------------------------------------------------------------------------------------------------------------------------------------------------------------------------------------------------------------------------------------------------------------------------------------------------------------------------------------------------------------------------------------------------------------------------------------------------------------------------------------------------------------------------------------------------------------------------------------------------------------------------------------------------------------------------------------------------------------------------------------------------------------------------------------------------------------------------------------------------------------------------------------------------------------------------------------------------------------------------------------------------------------------------------------------------------------------------------------------------------------------------------------------------------------------------------------------------------------------|
|            | Battery Park                                                                                                                                                                                                                                                                                                                                                                                                                                                                                                                                                                                                                                                                                                                                                                                                                                                                                                                                                                                                                                                                                                                                                                                                                                                                                                                                                                                                                                                                                                                                                                                                                                                                                                                                                                                                                                                                                                                                                                                                                                                                                                                   |
| 26         |                                                                                                                                                                                                                                                                                                                                                                                                                                                                                                                                                                                                                                                                                                                                                                                                                                                                                                                                                                                                                                                                                                                                                                                                                                                                                                                                                                                                                                                                                                                                                                                                                                                                                                                                                                                                                                                                                                                                                                                                                                                                                                                                |
| 27         |                                                                                                                                                                                                                                                                                                                                                                                                                                                                                                                                                                                                                                                                                                                                                                                                                                                                                                                                                                                                                                                                                                                                                                                                                                                                                                                                                                                                                                                                                                                                                                                                                                                                                                                                                                                                                                                                                                                                                                                                                                                                                                                                |
| 36         | The state of the s |
| 37         |                                                                                                                                                                                                                                                                                                                                                                                                                                                                                                                                                                                                                                                                                                                                                                                                                                                                                                                                                                                                                                                                                                                                                                                                                                                                                                                                                                                                                                                                                                                                                                                                                                                                                                                                                                                                                                                                                                                                                                                                                                                                                                                                |
| 46         |                                                                                                                                                                                                                                                                                                                                                                                                                                                                                                                                                                                                                                                                                                                                                                                                                                                                                                                                                                                                                                                                                                                                                                                                                                                                                                                                                                                                                                                                                                                                                                                                                                                                                                                                                                                                                                                                                                                                                                                                                                                                                                                                |
| 47         |                                                                                                                                                                                                                                                                                                                                                                                                                                                                                                                                                                                                                                                                                                                                                                                                                                                                                                                                                                                                                                                                                                                                                                                                                                                                                                                                                                                                                                                                                                                                                                                                                                                                                                                                                                                                                                                                                                                                                                                                                                                                                                                                |
| 56         |                                                                                                                                                                                                                                                                                                                                                                                                                                                                                                                                                                                                                                                                                                                                                                                                                                                                                                                                                                                                                                                                                                                                                                                                                                                                                                                                                                                                                                                                                                                                                                                                                                                                                                                                                                                                                                                                                                                                                                                                                                                                                                                                |
| 57         | TWO BEDROOM & STUDY                                                                                                                                                                                                                                                                                                                                                                                                                                                                                                                                                                                                                                                                                                                                                                                                                                                                                                                                                                                                                                                                                                                                                                                                                                                                                                                                                                                                                                                                                                                                                                                                                                                                                                                                                                                                                                                                                                                                                                                                                                                                                                            |
| 70         | 1,060 SF                                                                                                                                                                                                                                                                                                                                                                                                                                                                                                                                                                                                                                                                                                                                                                                                                                                                                                                                                                                                                                                                                                                                                                                                                                                                                                                                                                                                                                                                                                                                                                                                                                                                                                                                                                                                                                                                                                                                                                                                                                                                                                                       |
| 71         | PLUS 158 SF BALCONIES + 241 SF ROOFTOP                                                                                                                                                                                                                                                                                                                                                                                                                                                                                                                                                                                                                                                                                                                                                                                                                                                                                                                                                                                                                                                                                                                                                                                                                                                                                                                                                                                                                                                                                                                                                                                                                                                                                                                                                                                                                                                                                                                                                                                                                                                                                         |
| 80         |                                                                                                                                                                                                                                                                                                                                                                                                                                                                                                                                                                                                                                                                                                                                                                                                                                                                                                                                                                                                                                                                                                                                                                                                                                                                                                                                                                                                                                                                                                                                                                                                                                                                                                                                                                                                                                                                                                                                                                                                                                                                                                                                |
| 81         |                                                                                                                                                                                                                                                                                                                                                                                                                                                                                                                                                                                                                                                                                                                                                                                                                                                                                                                                                                                                                                                                                                                                                                                                                                                                                                                                                                                                                                                                                                                                                                                                                                                                                                                                                                                                                                                                                                                                                                                                                                                                                                                                |
| 93         |                                                                                                                                                                                                                                                                                                                                                                                                                                                                                                                                                                                                                                                                                                                                                                                                                                                                                                                                                                                                                                                                                                                                                                                                                                                                                                                                                                                                                                                                                                                                                                                                                                                                                                                                                                                                                                                                                                                                                                                                                                                                                                                                |
| 94         |                                                                                                                                                                                                                                                                                                                                                                                                                                                                                                                                                                                                                                                                                                                                                                                                                                                                                                                                                                                                                                                                                                                                                                                                                                                                                                                                                                                                                                                                                                                                                                                                                                                                                                                                                                                                                                                                                                                                                                                                                                                                                                                                |
| 103        |                                                                                                                                                                                                                                                                                                                                                                                                                                                                                                                                                                                                                                                                                                                                                                                                                                                                                                                                                                                                                                                                                                                                                                                                                                                                                                                                                                                                                                                                                                                                                                                                                                                                                                                                                                                                                                                                                                                                                                                                                                                                                                                                |
| 104        |                                                                                                                                                                                                                                                                                                                                                                                                                                                                                                                                                                                                                                                                                                                                                                                                                                                                                                                                                                                                                                                                                                                                                                                                                                                                                                                                                                                                                                                                                                                                                                                                                                                                                                                                                                                                                                                                                                                                                                                                                                                                                                                                |
| 114<br>115 |                                                                                                                                                                                                                                                                                                                                                                                                                                                                                                                                                                                                                                                                                                                                                                                                                                                                                                                                                                                                                                                                                                                                                                                                                                                                                                                                                                                                                                                                                                                                                                                                                                                                                                                                                                                                                                                                                                                                                                                                                                                                                                                                |
| 115        |                                                                                                                                                                                                                                                                                                                                                                                                                                                                                                                                                                                                                                                                                                                                                                                                                                                                                                                                                                                                                                                                                                                                                                                                                                                                                                                                                                                                                                                                                                                                                                                                                                                                                                                                                                                                                                                                                                                                                                                                                                                                                                                                |
| 124        |                                                                                                                                                                                                                                                                                                                                                                                                                                                                                                                                                                                                                                                                                                                                                                                                                                                                                                                                                                                                                                                                                                                                                                                                                                                                                                                                                                                                                                                                                                                                                                                                                                                                                                                                                                                                                                                                                                                                                                                                                                                                                                                                |
| 125        |                                                                                                                                                                                                                                                                                                                                                                                                                                                                                                                                                                                                                                                                                                                                                                                                                                                                                                                                                                                                                                                                                                                                                                                                                                                                                                                                                                                                                                                                                                                                                                                                                                                                                                                                                                                                                                                                                                                                                                                                                                                                                                                                |
| 130        |                                                                                                                                                                                                                                                                                                                                                                                                                                                                                                                                                                                                                                                                                                                                                                                                                                                                                                                                                                                                                                                                                                                                                                                                                                                                                                                                                                                                                                                                                                                                                                                                                                                                                                                                                                                                                                                                                                                                                                                                                                                                                                                                |
| 148        | This planned community at the southern tip of Manhattan features<br>expansive parkland and waterfront promenades. The mainly                                                                                                                                                                                                                                                                                                                                                                                                                                                                                                                                                                                                                                                                                                                                                                                                                                                                                                                                                                                                                                                                                                                                                                                                                                                                                                                                                                                                                                                                                                                                                                                                                                                                                                                                                                                                                                                                                                                                                                                                   |
| 149        | residential neighbourhood was once a neglected part of the city but<br>has grown into its own over the last few decades and is praised for                                                                                                                                                                                                                                                                                                                                                                                                                                                                                                                                                                                                                                                                                                                                                                                                                                                                                                                                                                                                                                                                                                                                                                                                                                                                                                                                                                                                                                                                                                                                                                                                                                                                                                                                                                                                                                                                                                                                                                                     |
|            | its mix of small town suburban feel and urban density.                                                                                                                                                                                                                                                                                                                                                                                                                                                                                                                                                                                                                                                                                                                                                                                                                                                                                                                                                                                                                                                                                                                                                                                                                                                                                                                                                                                                                                                                                                                                                                                                                                                                                                                                                                                                                                                                                                                                                                                                                                                                         |

## Greenwich Village

TWO BEDROOM & STUDY 1,060 SF PLUS 158 SF BALCONIES + 241 SF ROOFTOP

ROOFTOP TERRACE

MAIN LEVEL

TOWN 27, 47, 71, 94, 115, 139 SHOWN TOWN 26, 36, 37, 46, 56, 57, 70, 80, 81, 93, 103, 104, 114, 124, 125, 138, 148, 149 MIRRORED