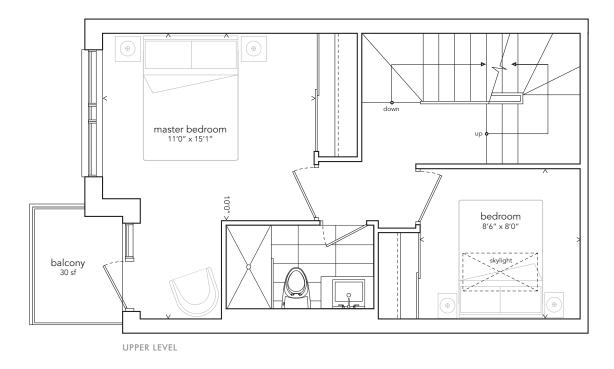

#### Greenwich Village

TWO BEDROOM & STUDY 1,100 SF PLUS 60 SF BALCONIES + 247 SF ROOFTOP

ROOFTOP TERRACE

MAIN LEVEL

TOWN 29, 49, 73, 96, 117, 141 SHOWN TOWN 34, 54, 78, 101, 122, 146 MIRRORED