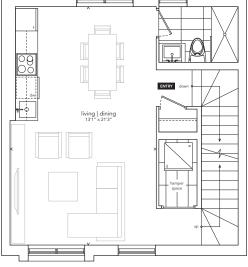

## Greenwich Village

|            | MODERN SKY TOWN                                                                                                                                                                                                                                                                                                                                                                                                                                                                                                                                                                                                                                                                                                                                                                                                                                                                                                                                                                                                                                                                                                                                                                                                                                                                                                                                                                                                                                                                                                                                                                                                                                                                                                                                                                                                                                                                                                                                                                                                                                                                                                                |
|------------|--------------------------------------------------------------------------------------------------------------------------------------------------------------------------------------------------------------------------------------------------------------------------------------------------------------------------------------------------------------------------------------------------------------------------------------------------------------------------------------------------------------------------------------------------------------------------------------------------------------------------------------------------------------------------------------------------------------------------------------------------------------------------------------------------------------------------------------------------------------------------------------------------------------------------------------------------------------------------------------------------------------------------------------------------------------------------------------------------------------------------------------------------------------------------------------------------------------------------------------------------------------------------------------------------------------------------------------------------------------------------------------------------------------------------------------------------------------------------------------------------------------------------------------------------------------------------------------------------------------------------------------------------------------------------------------------------------------------------------------------------------------------------------------------------------------------------------------------------------------------------------------------------------------------------------------------------------------------------------------------------------------------------------------------------------------------------------------------------------------------------------|
|            | Battery Park                                                                                                                                                                                                                                                                                                                                                                                                                                                                                                                                                                                                                                                                                                                                                                                                                                                                                                                                                                                                                                                                                                                                                                                                                                                                                                                                                                                                                                                                                                                                                                                                                                                                                                                                                                                                                                                                                                                                                                                                                                                                                                                   |
| 26         |                                                                                                                                                                                                                                                                                                                                                                                                                                                                                                                                                                                                                                                                                                                                                                                                                                                                                                                                                                                                                                                                                                                                                                                                                                                                                                                                                                                                                                                                                                                                                                                                                                                                                                                                                                                                                                                                                                                                                                                                                                                                                                                                |
| 27         |                                                                                                                                                                                                                                                                                                                                                                                                                                                                                                                                                                                                                                                                                                                                                                                                                                                                                                                                                                                                                                                                                                                                                                                                                                                                                                                                                                                                                                                                                                                                                                                                                                                                                                                                                                                                                                                                                                                                                                                                                                                                                                                                |
| 36         | The state of the s |
| 37         |                                                                                                                                                                                                                                                                                                                                                                                                                                                                                                                                                                                                                                                                                                                                                                                                                                                                                                                                                                                                                                                                                                                                                                                                                                                                                                                                                                                                                                                                                                                                                                                                                                                                                                                                                                                                                                                                                                                                                                                                                                                                                                                                |
| 46         |                                                                                                                                                                                                                                                                                                                                                                                                                                                                                                                                                                                                                                                                                                                                                                                                                                                                                                                                                                                                                                                                                                                                                                                                                                                                                                                                                                                                                                                                                                                                                                                                                                                                                                                                                                                                                                                                                                                                                                                                                                                                                                                                |
| 47         |                                                                                                                                                                                                                                                                                                                                                                                                                                                                                                                                                                                                                                                                                                                                                                                                                                                                                                                                                                                                                                                                                                                                                                                                                                                                                                                                                                                                                                                                                                                                                                                                                                                                                                                                                                                                                                                                                                                                                                                                                                                                                                                                |
| 56         |                                                                                                                                                                                                                                                                                                                                                                                                                                                                                                                                                                                                                                                                                                                                                                                                                                                                                                                                                                                                                                                                                                                                                                                                                                                                                                                                                                                                                                                                                                                                                                                                                                                                                                                                                                                                                                                                                                                                                                                                                                                                                                                                |
| 57         | TWO BEDROOM & STUDY                                                                                                                                                                                                                                                                                                                                                                                                                                                                                                                                                                                                                                                                                                                                                                                                                                                                                                                                                                                                                                                                                                                                                                                                                                                                                                                                                                                                                                                                                                                                                                                                                                                                                                                                                                                                                                                                                                                                                                                                                                                                                                            |
| 70         | 1,060 SF                                                                                                                                                                                                                                                                                                                                                                                                                                                                                                                                                                                                                                                                                                                                                                                                                                                                                                                                                                                                                                                                                                                                                                                                                                                                                                                                                                                                                                                                                                                                                                                                                                                                                                                                                                                                                                                                                                                                                                                                                                                                                                                       |
| 71         | PLUS 158 SF BALCONIES + 241 SF ROOFTOP                                                                                                                                                                                                                                                                                                                                                                                                                                                                                                                                                                                                                                                                                                                                                                                                                                                                                                                                                                                                                                                                                                                                                                                                                                                                                                                                                                                                                                                                                                                                                                                                                                                                                                                                                                                                                                                                                                                                                                                                                                                                                         |
| 80         |                                                                                                                                                                                                                                                                                                                                                                                                                                                                                                                                                                                                                                                                                                                                                                                                                                                                                                                                                                                                                                                                                                                                                                                                                                                                                                                                                                                                                                                                                                                                                                                                                                                                                                                                                                                                                                                                                                                                                                                                                                                                                                                                |
| 81         |                                                                                                                                                                                                                                                                                                                                                                                                                                                                                                                                                                                                                                                                                                                                                                                                                                                                                                                                                                                                                                                                                                                                                                                                                                                                                                                                                                                                                                                                                                                                                                                                                                                                                                                                                                                                                                                                                                                                                                                                                                                                                                                                |
| 93         |                                                                                                                                                                                                                                                                                                                                                                                                                                                                                                                                                                                                                                                                                                                                                                                                                                                                                                                                                                                                                                                                                                                                                                                                                                                                                                                                                                                                                                                                                                                                                                                                                                                                                                                                                                                                                                                                                                                                                                                                                                                                                                                                |
| 94         |                                                                                                                                                                                                                                                                                                                                                                                                                                                                                                                                                                                                                                                                                                                                                                                                                                                                                                                                                                                                                                                                                                                                                                                                                                                                                                                                                                                                                                                                                                                                                                                                                                                                                                                                                                                                                                                                                                                                                                                                                                                                                                                                |
| 103        |                                                                                                                                                                                                                                                                                                                                                                                                                                                                                                                                                                                                                                                                                                                                                                                                                                                                                                                                                                                                                                                                                                                                                                                                                                                                                                                                                                                                                                                                                                                                                                                                                                                                                                                                                                                                                                                                                                                                                                                                                                                                                                                                |
| 104        |                                                                                                                                                                                                                                                                                                                                                                                                                                                                                                                                                                                                                                                                                                                                                                                                                                                                                                                                                                                                                                                                                                                                                                                                                                                                                                                                                                                                                                                                                                                                                                                                                                                                                                                                                                                                                                                                                                                                                                                                                                                                                                                                |
| 114<br>115 |                                                                                                                                                                                                                                                                                                                                                                                                                                                                                                                                                                                                                                                                                                                                                                                                                                                                                                                                                                                                                                                                                                                                                                                                                                                                                                                                                                                                                                                                                                                                                                                                                                                                                                                                                                                                                                                                                                                                                                                                                                                                                                                                |
| 115        |                                                                                                                                                                                                                                                                                                                                                                                                                                                                                                                                                                                                                                                                                                                                                                                                                                                                                                                                                                                                                                                                                                                                                                                                                                                                                                                                                                                                                                                                                                                                                                                                                                                                                                                                                                                                                                                                                                                                                                                                                                                                                                                                |
| 124        |                                                                                                                                                                                                                                                                                                                                                                                                                                                                                                                                                                                                                                                                                                                                                                                                                                                                                                                                                                                                                                                                                                                                                                                                                                                                                                                                                                                                                                                                                                                                                                                                                                                                                                                                                                                                                                                                                                                                                                                                                                                                                                                                |
| 125        |                                                                                                                                                                                                                                                                                                                                                                                                                                                                                                                                                                                                                                                                                                                                                                                                                                                                                                                                                                                                                                                                                                                                                                                                                                                                                                                                                                                                                                                                                                                                                                                                                                                                                                                                                                                                                                                                                                                                                                                                                                                                                                                                |
| 130        |                                                                                                                                                                                                                                                                                                                                                                                                                                                                                                                                                                                                                                                                                                                                                                                                                                                                                                                                                                                                                                                                                                                                                                                                                                                                                                                                                                                                                                                                                                                                                                                                                                                                                                                                                                                                                                                                                                                                                                                                                                                                                                                                |
| 148        | This planned community at the southern tip of Manhattan features<br>expansive parkland and waterfront promenades. The mainly                                                                                                                                                                                                                                                                                                                                                                                                                                                                                                                                                                                                                                                                                                                                                                                                                                                                                                                                                                                                                                                                                                                                                                                                                                                                                                                                                                                                                                                                                                                                                                                                                                                                                                                                                                                                                                                                                                                                                                                                   |
| 149        | residential neighbourhood was once a neglected part of the city but<br>has grown into its own over the last few decades and is praised for                                                                                                                                                                                                                                                                                                                                                                                                                                                                                                                                                                                                                                                                                                                                                                                                                                                                                                                                                                                                                                                                                                                                                                                                                                                                                                                                                                                                                                                                                                                                                                                                                                                                                                                                                                                                                                                                                                                                                                                     |
|            | its mix of small town suburban feel and urban density.                                                                                                                                                                                                                                                                                                                                                                                                                                                                                                                                                                                                                                                                                                                                                                                                                                                                                                                                                                                                                                                                                                                                                                                                                                                                                                                                                                                                                                                                                                                                                                                                                                                                                                                                                                                                                                                                                                                                                                                                                                                                         |

## Greenwich Village

TWO BEDROOM & STUDY 1,060 SF PLUS 158 SF BALCONIES + 241 SF ROOFTOP

ROOFTOP TERRACE

MAIN LEVEL

TOWN 27, 47, 71, 94, 115, 139 SHOWN TOWN 26, 36, 37, 46, 56, 57, 70, 80, 81, 93, 103, 104, 114, 124, 125, 138, 148, 149 MIRRORED