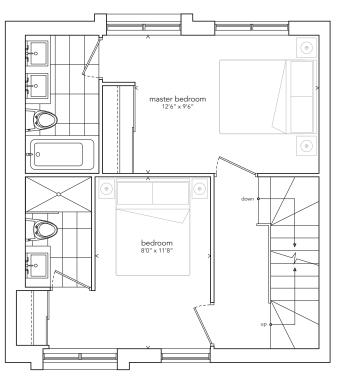

## Greenwich Village

|            | MODERN SKY TOWN                                                                                                                                                                                                                                                                                                                                                                                                                                                                                                                                                                                                                                                                                                                                                                                                                                                                                                                                                                                                                                                                                                                                                                                                                                                                                                                                                                                                                                                                                                                                                                                                                                                                                                                                                                                                                                                                                                                                                                                                                                                                                                                |
|------------|--------------------------------------------------------------------------------------------------------------------------------------------------------------------------------------------------------------------------------------------------------------------------------------------------------------------------------------------------------------------------------------------------------------------------------------------------------------------------------------------------------------------------------------------------------------------------------------------------------------------------------------------------------------------------------------------------------------------------------------------------------------------------------------------------------------------------------------------------------------------------------------------------------------------------------------------------------------------------------------------------------------------------------------------------------------------------------------------------------------------------------------------------------------------------------------------------------------------------------------------------------------------------------------------------------------------------------------------------------------------------------------------------------------------------------------------------------------------------------------------------------------------------------------------------------------------------------------------------------------------------------------------------------------------------------------------------------------------------------------------------------------------------------------------------------------------------------------------------------------------------------------------------------------------------------------------------------------------------------------------------------------------------------------------------------------------------------------------------------------------------------|
|            | Battery Park                                                                                                                                                                                                                                                                                                                                                                                                                                                                                                                                                                                                                                                                                                                                                                                                                                                                                                                                                                                                                                                                                                                                                                                                                                                                                                                                                                                                                                                                                                                                                                                                                                                                                                                                                                                                                                                                                                                                                                                                                                                                                                                   |
| 26         |                                                                                                                                                                                                                                                                                                                                                                                                                                                                                                                                                                                                                                                                                                                                                                                                                                                                                                                                                                                                                                                                                                                                                                                                                                                                                                                                                                                                                                                                                                                                                                                                                                                                                                                                                                                                                                                                                                                                                                                                                                                                                                                                |
| 27         |                                                                                                                                                                                                                                                                                                                                                                                                                                                                                                                                                                                                                                                                                                                                                                                                                                                                                                                                                                                                                                                                                                                                                                                                                                                                                                                                                                                                                                                                                                                                                                                                                                                                                                                                                                                                                                                                                                                                                                                                                                                                                                                                |
| 36         | The state of the s |
| 37         |                                                                                                                                                                                                                                                                                                                                                                                                                                                                                                                                                                                                                                                                                                                                                                                                                                                                                                                                                                                                                                                                                                                                                                                                                                                                                                                                                                                                                                                                                                                                                                                                                                                                                                                                                                                                                                                                                                                                                                                                                                                                                                                                |
| 46         |                                                                                                                                                                                                                                                                                                                                                                                                                                                                                                                                                                                                                                                                                                                                                                                                                                                                                                                                                                                                                                                                                                                                                                                                                                                                                                                                                                                                                                                                                                                                                                                                                                                                                                                                                                                                                                                                                                                                                                                                                                                                                                                                |
| 47         |                                                                                                                                                                                                                                                                                                                                                                                                                                                                                                                                                                                                                                                                                                                                                                                                                                                                                                                                                                                                                                                                                                                                                                                                                                                                                                                                                                                                                                                                                                                                                                                                                                                                                                                                                                                                                                                                                                                                                                                                                                                                                                                                |
| 56         |                                                                                                                                                                                                                                                                                                                                                                                                                                                                                                                                                                                                                                                                                                                                                                                                                                                                                                                                                                                                                                                                                                                                                                                                                                                                                                                                                                                                                                                                                                                                                                                                                                                                                                                                                                                                                                                                                                                                                                                                                                                                                                                                |
| 57         | TWO BEDROOM & STUDY                                                                                                                                                                                                                                                                                                                                                                                                                                                                                                                                                                                                                                                                                                                                                                                                                                                                                                                                                                                                                                                                                                                                                                                                                                                                                                                                                                                                                                                                                                                                                                                                                                                                                                                                                                                                                                                                                                                                                                                                                                                                                                            |
| 70         | 1,060 SF                                                                                                                                                                                                                                                                                                                                                                                                                                                                                                                                                                                                                                                                                                                                                                                                                                                                                                                                                                                                                                                                                                                                                                                                                                                                                                                                                                                                                                                                                                                                                                                                                                                                                                                                                                                                                                                                                                                                                                                                                                                                                                                       |
| 71         | PLUS 158 SF BALCONIES + 241 SF ROOFTOP                                                                                                                                                                                                                                                                                                                                                                                                                                                                                                                                                                                                                                                                                                                                                                                                                                                                                                                                                                                                                                                                                                                                                                                                                                                                                                                                                                                                                                                                                                                                                                                                                                                                                                                                                                                                                                                                                                                                                                                                                                                                                         |
| 80         |                                                                                                                                                                                                                                                                                                                                                                                                                                                                                                                                                                                                                                                                                                                                                                                                                                                                                                                                                                                                                                                                                                                                                                                                                                                                                                                                                                                                                                                                                                                                                                                                                                                                                                                                                                                                                                                                                                                                                                                                                                                                                                                                |
| 81         |                                                                                                                                                                                                                                                                                                                                                                                                                                                                                                                                                                                                                                                                                                                                                                                                                                                                                                                                                                                                                                                                                                                                                                                                                                                                                                                                                                                                                                                                                                                                                                                                                                                                                                                                                                                                                                                                                                                                                                                                                                                                                                                                |
| 93         |                                                                                                                                                                                                                                                                                                                                                                                                                                                                                                                                                                                                                                                                                                                                                                                                                                                                                                                                                                                                                                                                                                                                                                                                                                                                                                                                                                                                                                                                                                                                                                                                                                                                                                                                                                                                                                                                                                                                                                                                                                                                                                                                |
| 94         |                                                                                                                                                                                                                                                                                                                                                                                                                                                                                                                                                                                                                                                                                                                                                                                                                                                                                                                                                                                                                                                                                                                                                                                                                                                                                                                                                                                                                                                                                                                                                                                                                                                                                                                                                                                                                                                                                                                                                                                                                                                                                                                                |
| 103        |                                                                                                                                                                                                                                                                                                                                                                                                                                                                                                                                                                                                                                                                                                                                                                                                                                                                                                                                                                                                                                                                                                                                                                                                                                                                                                                                                                                                                                                                                                                                                                                                                                                                                                                                                                                                                                                                                                                                                                                                                                                                                                                                |
| 104        |                                                                                                                                                                                                                                                                                                                                                                                                                                                                                                                                                                                                                                                                                                                                                                                                                                                                                                                                                                                                                                                                                                                                                                                                                                                                                                                                                                                                                                                                                                                                                                                                                                                                                                                                                                                                                                                                                                                                                                                                                                                                                                                                |
| 114<br>115 |                                                                                                                                                                                                                                                                                                                                                                                                                                                                                                                                                                                                                                                                                                                                                                                                                                                                                                                                                                                                                                                                                                                                                                                                                                                                                                                                                                                                                                                                                                                                                                                                                                                                                                                                                                                                                                                                                                                                                                                                                                                                                                                                |
| 115        |                                                                                                                                                                                                                                                                                                                                                                                                                                                                                                                                                                                                                                                                                                                                                                                                                                                                                                                                                                                                                                                                                                                                                                                                                                                                                                                                                                                                                                                                                                                                                                                                                                                                                                                                                                                                                                                                                                                                                                                                                                                                                                                                |
| 124        |                                                                                                                                                                                                                                                                                                                                                                                                                                                                                                                                                                                                                                                                                                                                                                                                                                                                                                                                                                                                                                                                                                                                                                                                                                                                                                                                                                                                                                                                                                                                                                                                                                                                                                                                                                                                                                                                                                                                                                                                                                                                                                                                |
| 125        |                                                                                                                                                                                                                                                                                                                                                                                                                                                                                                                                                                                                                                                                                                                                                                                                                                                                                                                                                                                                                                                                                                                                                                                                                                                                                                                                                                                                                                                                                                                                                                                                                                                                                                                                                                                                                                                                                                                                                                                                                                                                                                                                |
| 130        |                                                                                                                                                                                                                                                                                                                                                                                                                                                                                                                                                                                                                                                                                                                                                                                                                                                                                                                                                                                                                                                                                                                                                                                                                                                                                                                                                                                                                                                                                                                                                                                                                                                                                                                                                                                                                                                                                                                                                                                                                                                                                                                                |
| 148        | This planned community at the southern tip of Manhattan features<br>expansive parkland and waterfront promenades. The mainly                                                                                                                                                                                                                                                                                                                                                                                                                                                                                                                                                                                                                                                                                                                                                                                                                                                                                                                                                                                                                                                                                                                                                                                                                                                                                                                                                                                                                                                                                                                                                                                                                                                                                                                                                                                                                                                                                                                                                                                                   |
| 149        | residential neighbourhood was once a neglected part of the city but<br>has grown into its own over the last few decades and is praised for                                                                                                                                                                                                                                                                                                                                                                                                                                                                                                                                                                                                                                                                                                                                                                                                                                                                                                                                                                                                                                                                                                                                                                                                                                                                                                                                                                                                                                                                                                                                                                                                                                                                                                                                                                                                                                                                                                                                                                                     |
|            | its mix of small town suburban feel and urban density.                                                                                                                                                                                                                                                                                                                                                                                                                                                                                                                                                                                                                                                                                                                                                                                                                                                                                                                                                                                                                                                                                                                                                                                                                                                                                                                                                                                                                                                                                                                                                                                                                                                                                                                                                                                                                                                                                                                                                                                                                                                                         |

## Greenwich Village

TWO BEDROOM & STUDY 1,060 SF PLUS 158 SF BALCONIES + 241 SF ROOFTOP

ROOFTOP TERRACE

MAIN LEVEL

TOWN 27, 47, 71, 94, 115, 139 SHOWN TOWN 26, 36, 37, 46, 56, 57, 70, 80, 81, 93, 103, 104, 114, 124, 125, 138, 148, 149 MIRRORED