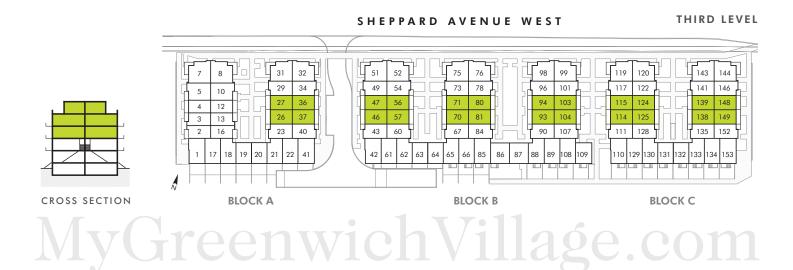

#### SHEPPARD AVENUE WEST

SECOND LEVEL

## Greenwich Village

TOWN 28, 48, 72, 95, 116, 140 SHOWN TOWN 25, 35, 38, 45, 55, 58, 69, 79, 82 92, 102, 105, 113, 123, 126, 137, 147, 150 MIRRORED

## Greenwich Village

#### MODERN GARDEN TOWN al Park 24 39 44 59 68 83 91 106 **TWO BEDROOM & FLEX** 1,030 SF 112 PLUS 30 SF BALCONY 127 136 151 Located in the very heart of Manhattan is the sprawling Central

Located in the very heart of Manhattan is the sprawling Central Park. This important green space spans over 750 acres and was designed by famous architect Frederick Law Olmstead. The park has seen many high and low points over the decades but thrives today as one of the most visited parks in the world and features the famous Sheep Meadow, the elaborate Bethesda Terrace and iconic sculptural fountain the Angel of the Waters.

## Greenwich Village

LOWER LEVEL

TOWN 24, 44, 68, 91, 112, 136 SHOWN TOWN 39, 59, 83, 106, 127, 151 MIRRORED

## Greenwich Village

MODERN GARDEN TOWN

33 50

142 145

100 **TWO BEDROOM & FLEX** 1,030 SF 118 PLUS 30 SF BALCONY 121

> Meaning 'Triangle Below Canal Street', Tribeca is an area known for its historic industrial and commercial buildings that have been transformed into affluent residential loft spaces. The area also boasts the annual Tribeca Film Festival co founded by Robert De Niro in the early 2000's to reinvigorate the neighbourhood.

#### Greenwich Village

LOWER LEVEL

TOWN 30, 50, 74, 97, 118, 142 SHOWN TOWN 33, 53, 77, 100, 121, 145 MIRRORED

## Greenwich Village

|            | MODERN SKY TOWN                                                                                                                                                                                                                                                                                                                                                                                                                                                                                                                                                                                                                                                                                                                                                                                                                                                                                                                                                                                                                                                                                                                                                                                                                                                                                                                                                                                                                                                                                                                                                                                                                                                                                                                                                                                                                                                                                                                                                                                                                                                                                                                |
|------------|--------------------------------------------------------------------------------------------------------------------------------------------------------------------------------------------------------------------------------------------------------------------------------------------------------------------------------------------------------------------------------------------------------------------------------------------------------------------------------------------------------------------------------------------------------------------------------------------------------------------------------------------------------------------------------------------------------------------------------------------------------------------------------------------------------------------------------------------------------------------------------------------------------------------------------------------------------------------------------------------------------------------------------------------------------------------------------------------------------------------------------------------------------------------------------------------------------------------------------------------------------------------------------------------------------------------------------------------------------------------------------------------------------------------------------------------------------------------------------------------------------------------------------------------------------------------------------------------------------------------------------------------------------------------------------------------------------------------------------------------------------------------------------------------------------------------------------------------------------------------------------------------------------------------------------------------------------------------------------------------------------------------------------------------------------------------------------------------------------------------------------|
|            | Battery Park                                                                                                                                                                                                                                                                                                                                                                                                                                                                                                                                                                                                                                                                                                                                                                                                                                                                                                                                                                                                                                                                                                                                                                                                                                                                                                                                                                                                                                                                                                                                                                                                                                                                                                                                                                                                                                                                                                                                                                                                                                                                                                                   |
| 26         |                                                                                                                                                                                                                                                                                                                                                                                                                                                                                                                                                                                                                                                                                                                                                                                                                                                                                                                                                                                                                                                                                                                                                                                                                                                                                                                                                                                                                                                                                                                                                                                                                                                                                                                                                                                                                                                                                                                                                                                                                                                                                                                                |
| 27         |                                                                                                                                                                                                                                                                                                                                                                                                                                                                                                                                                                                                                                                                                                                                                                                                                                                                                                                                                                                                                                                                                                                                                                                                                                                                                                                                                                                                                                                                                                                                                                                                                                                                                                                                                                                                                                                                                                                                                                                                                                                                                                                                |
| 36         | The state of the s |
| 37         |                                                                                                                                                                                                                                                                                                                                                                                                                                                                                                                                                                                                                                                                                                                                                                                                                                                                                                                                                                                                                                                                                                                                                                                                                                                                                                                                                                                                                                                                                                                                                                                                                                                                                                                                                                                                                                                                                                                                                                                                                                                                                                                                |
| 46         |                                                                                                                                                                                                                                                                                                                                                                                                                                                                                                                                                                                                                                                                                                                                                                                                                                                                                                                                                                                                                                                                                                                                                                                                                                                                                                                                                                                                                                                                                                                                                                                                                                                                                                                                                                                                                                                                                                                                                                                                                                                                                                                                |
| 47         |                                                                                                                                                                                                                                                                                                                                                                                                                                                                                                                                                                                                                                                                                                                                                                                                                                                                                                                                                                                                                                                                                                                                                                                                                                                                                                                                                                                                                                                                                                                                                                                                                                                                                                                                                                                                                                                                                                                                                                                                                                                                                                                                |
| 56         |                                                                                                                                                                                                                                                                                                                                                                                                                                                                                                                                                                                                                                                                                                                                                                                                                                                                                                                                                                                                                                                                                                                                                                                                                                                                                                                                                                                                                                                                                                                                                                                                                                                                                                                                                                                                                                                                                                                                                                                                                                                                                                                                |
| 57         | TWO BEDROOM & STUDY                                                                                                                                                                                                                                                                                                                                                                                                                                                                                                                                                                                                                                                                                                                                                                                                                                                                                                                                                                                                                                                                                                                                                                                                                                                                                                                                                                                                                                                                                                                                                                                                                                                                                                                                                                                                                                                                                                                                                                                                                                                                                                            |
| 70         | 1,060 SF                                                                                                                                                                                                                                                                                                                                                                                                                                                                                                                                                                                                                                                                                                                                                                                                                                                                                                                                                                                                                                                                                                                                                                                                                                                                                                                                                                                                                                                                                                                                                                                                                                                                                                                                                                                                                                                                                                                                                                                                                                                                                                                       |
| 71         | PLUS 158 SF BALCONIES + 241 SF ROOFTOP                                                                                                                                                                                                                                                                                                                                                                                                                                                                                                                                                                                                                                                                                                                                                                                                                                                                                                                                                                                                                                                                                                                                                                                                                                                                                                                                                                                                                                                                                                                                                                                                                                                                                                                                                                                                                                                                                                                                                                                                                                                                                         |
| 80         |                                                                                                                                                                                                                                                                                                                                                                                                                                                                                                                                                                                                                                                                                                                                                                                                                                                                                                                                                                                                                                                                                                                                                                                                                                                                                                                                                                                                                                                                                                                                                                                                                                                                                                                                                                                                                                                                                                                                                                                                                                                                                                                                |
| 81         |                                                                                                                                                                                                                                                                                                                                                                                                                                                                                                                                                                                                                                                                                                                                                                                                                                                                                                                                                                                                                                                                                                                                                                                                                                                                                                                                                                                                                                                                                                                                                                                                                                                                                                                                                                                                                                                                                                                                                                                                                                                                                                                                |
| 93         |                                                                                                                                                                                                                                                                                                                                                                                                                                                                                                                                                                                                                                                                                                                                                                                                                                                                                                                                                                                                                                                                                                                                                                                                                                                                                                                                                                                                                                                                                                                                                                                                                                                                                                                                                                                                                                                                                                                                                                                                                                                                                                                                |
| 94         |                                                                                                                                                                                                                                                                                                                                                                                                                                                                                                                                                                                                                                                                                                                                                                                                                                                                                                                                                                                                                                                                                                                                                                                                                                                                                                                                                                                                                                                                                                                                                                                                                                                                                                                                                                                                                                                                                                                                                                                                                                                                                                                                |
| 103        |                                                                                                                                                                                                                                                                                                                                                                                                                                                                                                                                                                                                                                                                                                                                                                                                                                                                                                                                                                                                                                                                                                                                                                                                                                                                                                                                                                                                                                                                                                                                                                                                                                                                                                                                                                                                                                                                                                                                                                                                                                                                                                                                |
| 104        |                                                                                                                                                                                                                                                                                                                                                                                                                                                                                                                                                                                                                                                                                                                                                                                                                                                                                                                                                                                                                                                                                                                                                                                                                                                                                                                                                                                                                                                                                                                                                                                                                                                                                                                                                                                                                                                                                                                                                                                                                                                                                                                                |
| 114<br>115 |                                                                                                                                                                                                                                                                                                                                                                                                                                                                                                                                                                                                                                                                                                                                                                                                                                                                                                                                                                                                                                                                                                                                                                                                                                                                                                                                                                                                                                                                                                                                                                                                                                                                                                                                                                                                                                                                                                                                                                                                                                                                                                                                |
| 115        |                                                                                                                                                                                                                                                                                                                                                                                                                                                                                                                                                                                                                                                                                                                                                                                                                                                                                                                                                                                                                                                                                                                                                                                                                                                                                                                                                                                                                                                                                                                                                                                                                                                                                                                                                                                                                                                                                                                                                                                                                                                                                                                                |
| 124        |                                                                                                                                                                                                                                                                                                                                                                                                                                                                                                                                                                                                                                                                                                                                                                                                                                                                                                                                                                                                                                                                                                                                                                                                                                                                                                                                                                                                                                                                                                                                                                                                                                                                                                                                                                                                                                                                                                                                                                                                                                                                                                                                |
| 125        |                                                                                                                                                                                                                                                                                                                                                                                                                                                                                                                                                                                                                                                                                                                                                                                                                                                                                                                                                                                                                                                                                                                                                                                                                                                                                                                                                                                                                                                                                                                                                                                                                                                                                                                                                                                                                                                                                                                                                                                                                                                                                                                                |
| 130        |                                                                                                                                                                                                                                                                                                                                                                                                                                                                                                                                                                                                                                                                                                                                                                                                                                                                                                                                                                                                                                                                                                                                                                                                                                                                                                                                                                                                                                                                                                                                                                                                                                                                                                                                                                                                                                                                                                                                                                                                                                                                                                                                |
| 148        | This planned community at the southern tip of Manhattan features<br>expansive parkland and waterfront promenades. The mainly                                                                                                                                                                                                                                                                                                                                                                                                                                                                                                                                                                                                                                                                                                                                                                                                                                                                                                                                                                                                                                                                                                                                                                                                                                                                                                                                                                                                                                                                                                                                                                                                                                                                                                                                                                                                                                                                                                                                                                                                   |
| 149        | residential neighbourhood was once a neglected part of the city but<br>has grown into its own over the last few decades and is praised for                                                                                                                                                                                                                                                                                                                                                                                                                                                                                                                                                                                                                                                                                                                                                                                                                                                                                                                                                                                                                                                                                                                                                                                                                                                                                                                                                                                                                                                                                                                                                                                                                                                                                                                                                                                                                                                                                                                                                                                     |
|            | its mix of small town suburban feel and urban density.                                                                                                                                                                                                                                                                                                                                                                                                                                                                                                                                                                                                                                                                                                                                                                                                                                                                                                                                                                                                                                                                                                                                                                                                                                                                                                                                                                                                                                                                                                                                                                                                                                                                                                                                                                                                                                                                                                                                                                                                                                                                         |

## Greenwich Village

TWO BEDROOM & STUDY 1,060 SF PLUS 158 SF BALCONIES + 241 SF ROOFTOP

ROOFTOP TERRACE

MAIN LEVEL

TOWN 27, 47, 71, 94, 115, 139 SHOWN TOWN 26, 36, 37, 46, 56, 57, 70, 80, 81, 93, 103, 104, 114, 124, 125, 138, 148, 149 MIRRORED

#### Greenwich Village -TOWNS AT SHEPPARD WEST SUBWAY-

90 101

TWO BEDROOM & STUDY

117 1,100 SF

122 PLUS 60 SF BALCONIES + 247 SF ROOFTOP

141 146

> Named after Avenues A, B, C and D, Alphabet City is a neighbourhood located within the East Village that was historically known as one of the most dangerous places in Manhattan. Today, the area has gentrified and offers a laid back bohemian vibe with a mix of families and students enjoying Tompkins Square Park and trendy restaurants.

#### Greenwich Village

TWO BEDROOM & STUDY 1,100 SF PLUS 60 SF BALCONIES + 247 SF ROOFTOP

ROOFTOP TERRACE

MAIN LEVEL

TOWN 29, 49, 73, 96, 117, 141 SHOWN TOWN 34, 54, 78, 101, 122, 146 MIRRORED

## Greenwich Village

TWO BEDROOM & STUDY 1,110 SF PLUS 60 SF BALCONIES + 251 SF ROOFTOP

MAIN LEVEL

UPPER LEVEL

TOWN 23, 43, 67, 90, 111, 135 SHOWN TOWN 40, 60, 84, 107, 128, 152 MIRRORED

## Greenwich Village

86 87

TWO OR THREE BEDROOM 1,170 SF PLUS 229 SF ROOFTOP

> Chelsea is a cutting edge and stylish neigbourhood filled with galleries, restaurants, bars and the world famous Chelsea Hotel where many rock legends and famous artists took up residency. The neigbourhood has always been an LGBTQ haven and continues to be a place where all are welcome.

#### Greenwich Village

-TOWNS AT SHEPPARD WEST SUBWAY-

#### SHEPPARD AVENUE WEST

SECOND LEVEL

TWO OR THREE BEDROOM 1,170 SF PLUS 229 SF ROOFTOP

MAIN LEVEL

ROOFTOP TERRACE

UPPER LEVEL

MAIN LEVEL

TOWN 86 SHOWN TOWN 87 MIRRORED

#### Greenwich Village -TOWNS AT SHEPPARD WEST SUBWAY-

TWO BEDROOM, FLEX & STUDY 1,230 SF PLUS 207 SF BALCONIES + 191 SF ROOFTOP

> The Bowery is a street and surrounding neighbourhood in central Manhattan. The name is derived from the Dutch meaning of farm relating back to the 17th centuray when there were still many farms in the area. Today the street is lined with contemporary hotels, upscale stores and multi-million dollar condos.

#### SHEPPARD AVENUE WEST

SECOND LEVEL

TWO BEDROOM, FLEX & STUDY 1,230 SF PLUS 207 SF BALCONIES + 191 SF ROOFTOP

## Greenwich Village

TWO BEDROOM, FLEX & STUDY 1,260 SF PLUS 138 SF BALCONIES + 199 SF ROOFTOP

> The High Line is a renowned a multi-functional park built upon a historic, elevated freight line snaking its way through the dense urban landscape of Manhattan. The park is lined with new condos, older apartment buildings, restaurants, galleries and event spaces. Manicured and more natural landscape areas dot the public space to soften the city's edges.

#### SHEPPARD AVENUE WEST

SECOND LEVEL

TWO BEDROOM, FLEX & STUDY 1,260 SF PLUS 138 SF BALCONIES + 199 SF ROOFTOP

MAIN LEVEL

TOWN 3 SHOWN TOWN 2, 13, 16 MIRRORED

## Greenwich Village

5 10

TWO BEDROOM & STUDY 1,260 SF PLUS 98 SF BALCONIES + 326 SF ROOFTOP

> Meaning North of Little Italy, Nolita is a charming and distinct neighbourhood filled with cozy coffee shops, independent designer boutiques and casual eateries. The whole area exudes a friendly and relaxing vibe that is unique in the bustling borough of Manhattan.

## Greenwich Village

-TOWNS AT SHEPPARD WEST SUBWAY-

#### SHEPPARD AVENUE WEST

THIRD LEVEL

TWO BEDROOM & STUDY 1,260 SF PLUS 98 SF BALCONIES + 326 SF ROOFTOP

ROOFTOP TERRACE

UPPER LEVEL

TOWN 5 SHOWN TOWN 10 MIRRORED

## Lincoln Square

7 8

TWO BEDROOM & FLEX 1,435 SF PLUS 180 SF BALCONIES + 361 SF ROOFTOP

> Since the area was named sometime in the early 19th centry, Lincoln Square has been a posh neighbourhood with striking prewar architecture. Most people know of the area as the home to the iconic Lincoln Centre for the Performing Arts where the New York Philharmonic, New York City Ballet and Metropolitan Opera perform.

#### SHEPPARD AVENUE WEST

THIRD LEVEL

TWO BEDROOM & FLEX 1,435 SF PLUS 180 SF BALCONIES + 361 SF ROOFTOP

ROOFTOP TERRACE