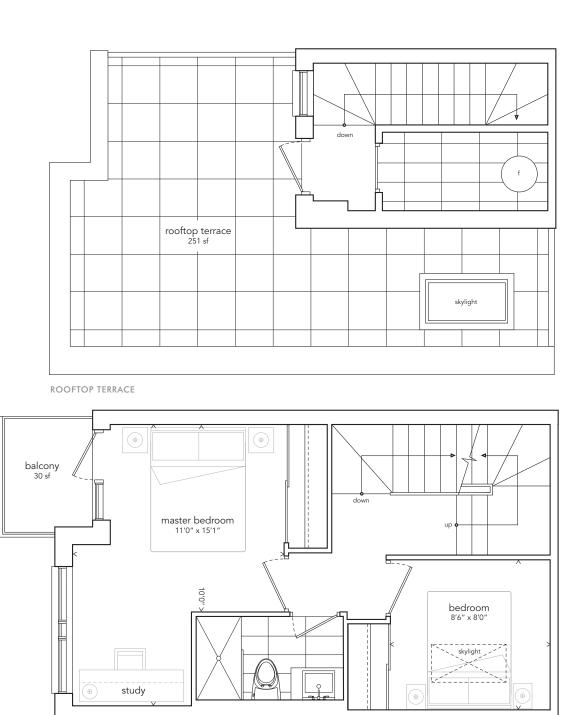

## Greenwich Village

TWO BEDROOM & STUDY 1,110 SF PLUS 60 SF BALCONIES + 251 SF ROOFTOP

MAIN LEVEL

UPPER LEVEL

TOWN 23, 43, 67, 90, 111, 135 SHOWN TOWN 40, 60, 84, 107, 128, 152 MIRRORED