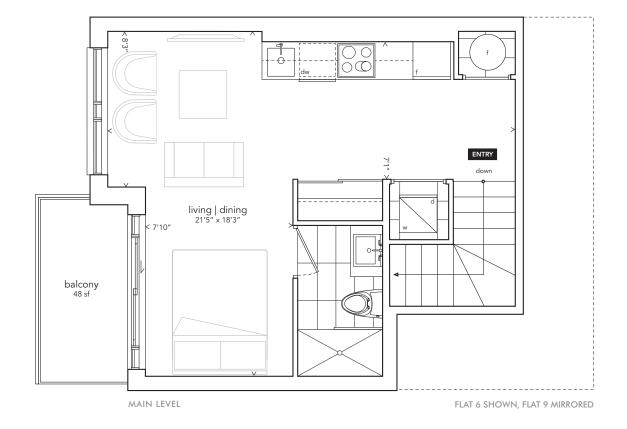

# Garment District

6 9

STUDIO 450 SF PLUS 48 SF BALCONY

Since the early 19th century this small area of Manhattan has been a centre of fashion design and manufacturing in the United States and the world. Many renowned fashion labels still have showrooms and productions facilities in the neighbourhood today. If you are looking for interesting and unique fabric, there is no better place to go.