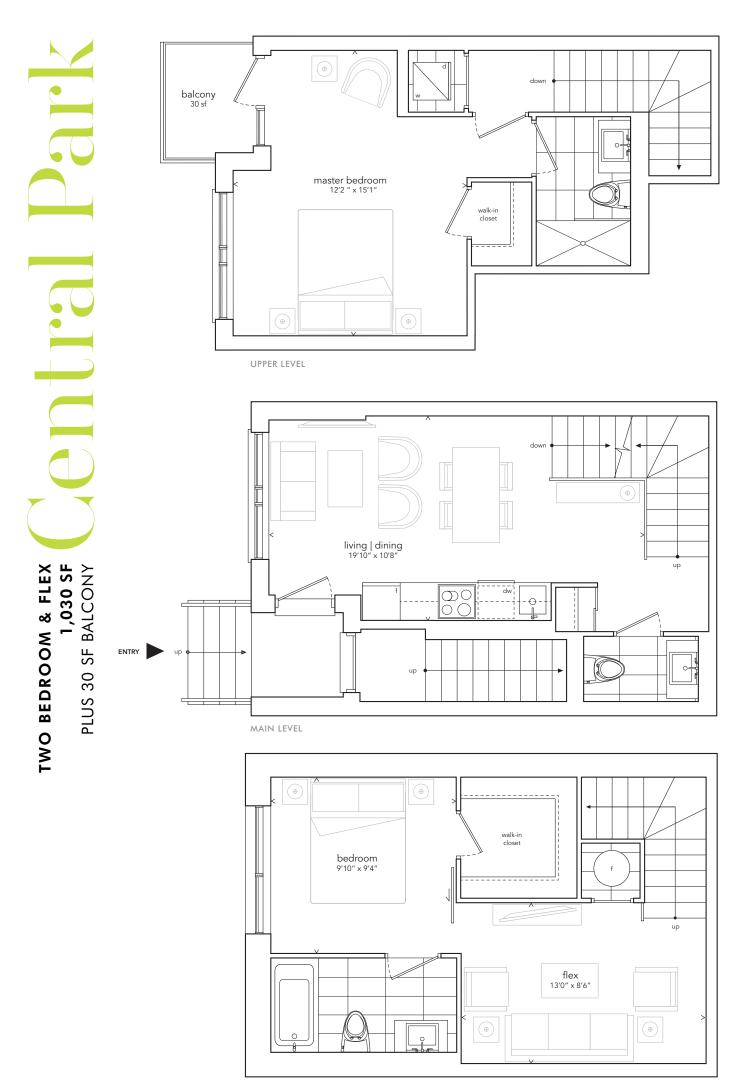

#### MODERN GARDEN TOWN al Park 24 39 44 59 68 83 91 106 **TWO BEDROOM & FLEX** 1,030 SF 112 PLUS 30 SF BALCONY 127 136 151 Located in the very heart of Manhattan is the sprawling Central

Located in the very heart of Manhattan is the sprawling Central Park. This important green space spans over 750 acres and was designed by famous architect Frederick Law Olmstead. The park has seen many high and low points over the decades but thrives today as one of the most visited parks in the world and features the famous Sheep Meadow, the elaborate Bethesda Terrace and iconic sculptural fountain the Angel of the Waters.