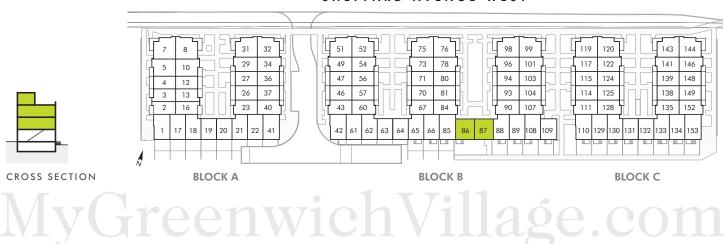

## Greenwich Village

86 87

TWO OR THREE BEDROOM 1,170 SF PLUS 229 SF ROOFTOP

> Chelsea is a cutting edge and stylish neigbourhood filled with galleries, restaurants, bars and the world famous Chelsea Hotel where many rock legends and famous artists took up residency. The neigbourhood has always been an LGBTQ haven and continues to be a place where all are welcome.

#### SHEPPARD AVENUE WEST

SECOND LEVEL

TWO OR THREE BEDROOM 1,170 SF PLUS 229 SF ROOFTOP

MAIN LEVEL

ROOFTOP TERRACE

UPPER LEVEL

MAIN LEVEL

TOWN 86 SHOWN TOWN 87 MIRRORED