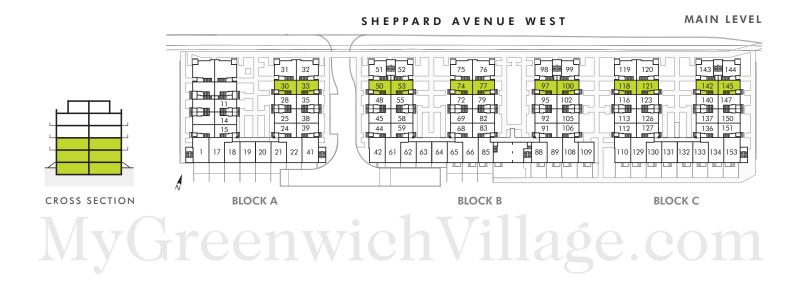

#### Greenwich Village

LOWER LEVEL

TOWN 30, 50, 74, 97, 118, 142 SHOWN TOWN 33, 53, 77, 100, 121, 145 MIRRORED