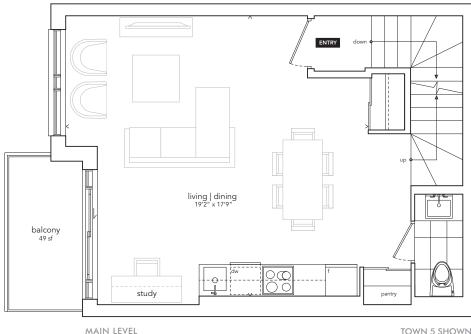

## Greenwich Village

5 10

TWO BEDROOM & STUDY 1,260 SF PLUS 98 SF BALCONIES + 326 SF ROOFTOP

> Meaning North of Little Italy, Nolita is a charming and distinct neighbourhood filled with cozy coffee shops, independent designer boutiques and casual eateries. The whole area exudes a friendly and relaxing vibe that is unique in the bustling borough of Manhattan.

#### SHEPPARD AVENUE WEST

THIRD LEVEL

TWO BEDROOM & STUDY 1,260 SF PLUS 98 SF BALCONIES + 326 SF ROOFTOP

ROOFTOP TERRACE

UPPER LEVEL

TOWN 5 SHOWN TOWN 10 MIRRORED