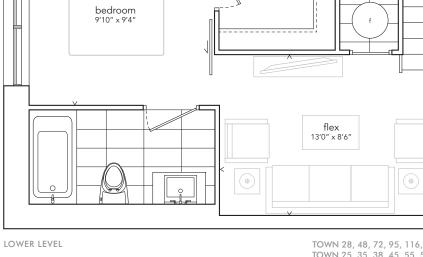

## Greenwich Village

LOWER LEVEL

TOWN 24, 44, 68, 91, 112, 136 SHOWN TOWN 39, 59, 83, 106, 127, 151 MIRRORED