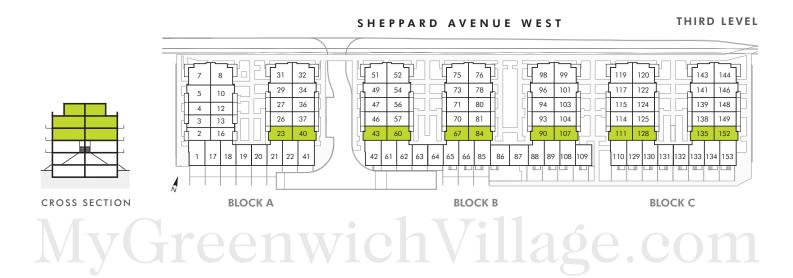

## Greenwich Village

TWO BEDROOM & STUDY 1,110 SF PLUS 60 SF BALCONIES + 251 SF ROOFTOP

MAIN LEVEL

UPPER LEVEL

TOWN 23, 43, 67, 90, 111, 135 SHOWN TOWN 40, 60, 84, 107, 128, 152 MIRRORED