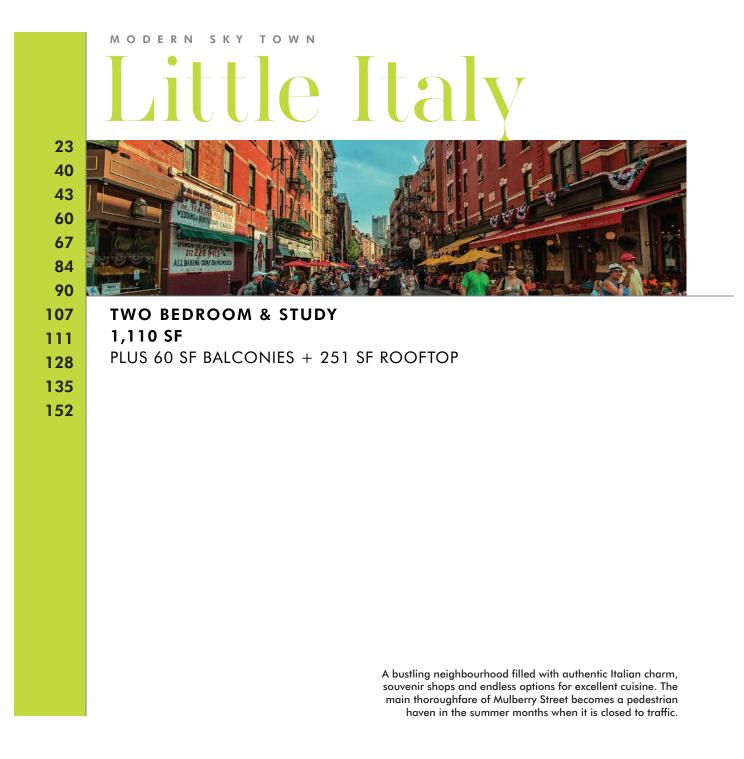

## Greenwich Village

TWO BEDROOM & STUDY 1,110 SF PLUS 60 SF BALCONIES + 251 SF ROOFTOP

MAIN LEVEL

UPPER LEVEL

TOWN 23, 43, 67, 90, 111, 135 SHOWN TOWN 40, 60, 84, 107, 128, 152 MIRRORED