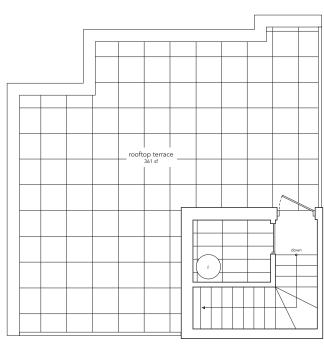

## Lincoln Square

7 8

TWO BEDROOM & FLEX 1,435 SF PLUS 180 SF BALCONIES + 361 SF ROOFTOP

> Since the area was named sometime in the early 19th centry, Lincoln Square has been a posh neighbourhood with striking prewar architecture. Most people know of the area as the home to the iconic Lincoln Centre for the Performing Arts where the New York Philharmonic, New York City Ballet and Metropolitan Opera perform.

#### SHEPPARD AVENUE WEST

THIRD LEVEL

TWO BEDROOM & FLEX 1,435 SF PLUS 180 SF BALCONIES + 361 SF ROOFTOP

ROOFTOP TERRACE