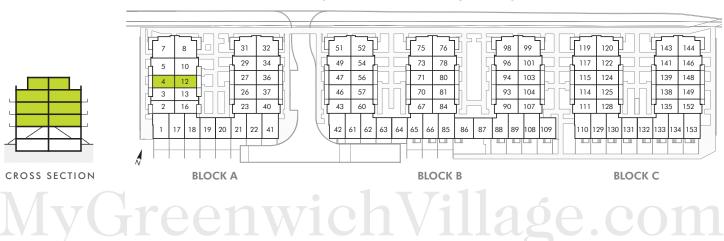

#### SHEPPARD AVENUE WEST

SECOND LEVEL

TWO BEDROOM, FLEX & STUDY 1,260 SF PLUS 138 SF BALCONIES + 199 SF ROOFTOP

MAIN LEVEL

TOWN 3 SHOWN TOWN 2, 13, 16 MIRRORED