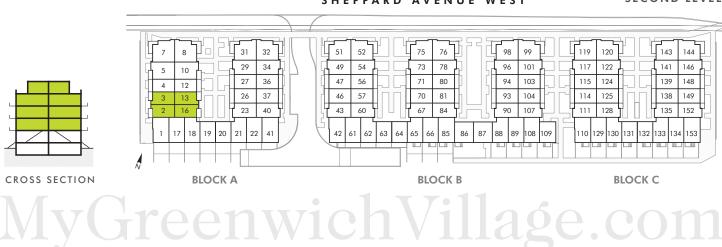

#### SHEPPARD AVENUE WEST

SECOND LEVEL

TWO BEDROOM, FLEX & STUDY 1,260 SF PLUS 138 SF BALCONIES + 199 SF ROOFTOP

MAIN LEVEL

TOWN 3 SHOWN TOWN 2, 13, 16 MIRRORED