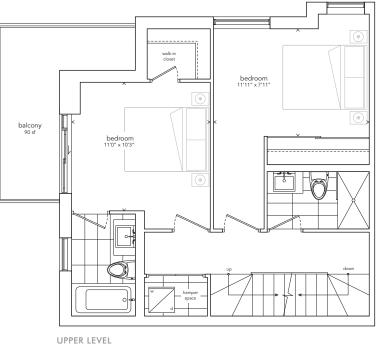

## Lincoln Square

7 8

TWO BEDROOM & FLEX 1,435 SF PLUS 180 SF BALCONIES + 361 SF ROOFTOP

> Since the area was named sometime in the early 19th centry, Lincoln Square has been a posh neighbourhood with striking prewar architecture. Most people know of the area as the home to the iconic Lincoln Centre for the Performing Arts where the New York Philharmonic, New York City Ballet and Metropolitan Opera perform.

#### SHEPPARD AVENUE WEST

THIRD LEVEL

TWO BEDROOM & FLEX 1,435 SF PLUS 180 SF BALCONIES + 361 SF ROOFTOP

ROOFTOP TERRACE