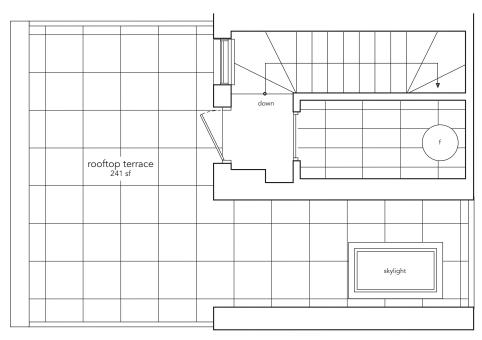

## Greenwich Village

TWO BEDROOM & STUDY 1,060 SF PLUS 158 SF BALCONIES + 241 SF ROOFTOP

ROOFTOP TERRACE

MAIN LEVEL

TOWN 27, 47, 71, 94, 115, 139 SHOWN TOWN 26, 36, 37, 46, 56, 57, 70, 80, 81, 93, 103, 104, 114, 124, 125, 138, 148, 149 MIRRORED