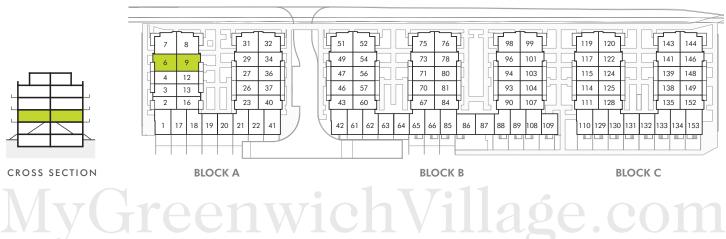

## Greenwich Village

TOWN 28, 48, 72, 95, 116, 140 SHOWN TOWN 25, 35, 38, 45, 55, 58, 69, 79, 82 92, 102, 105, 113, 123, 126, 137, 147, 150 MIRRORED

## Greenwich Village

LOWER LEVEL

TOWN 24, 44, 68, 91, 112, 136 SHOWN TOWN 39, 59, 83, 106, 127, 151 MIRRORED

#### Greenwich Village

LOWER LEVEL

TOWN 30, 50, 74, 97, 118, 142 SHOWN TOWN 33, 53, 77, 100, 121, 145 MIRRORED

## Greenwich Village

TWO BEDROOM & STUDY 1,060 SF PLUS 158 SF BALCONIES + 241 SF ROOFTOP

ROOFTOP TERRACE

MAIN LEVEL

TOWN 27, 47, 71, 94, 115, 139 SHOWN TOWN 26, 36, 37, 46, 56, 57, 70, 80, 81, 93, 103, 104, 114, 124, 125, 138, 148, 149 MIRRORED

#### Greenwich Village

TWO BEDROOM & STUDY 1,100 SF PLUS 60 SF BALCONIES + 247 SF ROOFTOP

ROOFTOP TERRACE

MAIN LEVEL

TOWN 29, 49, 73, 96, 117, 141 SHOWN TOWN 34, 54, 78, 101, 122, 146 MIRRORED

## Greenwich Village

TWO BEDROOM & STUDY 1,110 SF PLUS 60 SF BALCONIES + 251 SF ROOFTOP

MAIN LEVEL

UPPER LEVEL

TOWN 23, 43, 67, 90, 111, 135 SHOWN TOWN 40, 60, 84, 107, 128, 152 MIRRORED

#### SHEPPARD AVENUE WEST

SECOND LEVEL

TWO OR THREE BEDROOM 1,170 SF PLUS 229 SF ROOFTOP

MAIN LEVEL

ROOFTOP TERRACE

UPPER LEVEL

MAIN LEVEL

TOWN 86 SHOWN TOWN 87 MIRRORED

#### SHEPPARD AVENUE WEST

SECOND LEVEL

TWO BEDROOM, FLEX & STUDY 1,230 SF PLUS 207 SF BALCONIES + 191 SF ROOFTOP

#### SHEPPARD AVENUE WEST

SECOND LEVEL

TWO BEDROOM, FLEX & STUDY 1,260 SF PLUS 138 SF BALCONIES + 199 SF ROOFTOP

MAIN LEVEL

TOWN 3 SHOWN TOWN 2, 13, 16 MIRRORED

#### SHEPPARD AVENUE WEST

THIRD LEVEL

TWO BEDROOM & STUDY 1,260 SF PLUS 98 SF BALCONIES + 326 SF ROOFTOP

ROOFTOP TERRACE

UPPER LEVEL

TOWN 5 SHOWN TOWN 10 MIRRORED

#### SHEPPARD AVENUE WEST

THIRD LEVEL

TWO BEDROOM & FLEX 1,435 SF PLUS 180 SF BALCONIES + 361 SF ROOFTOP

ROOFTOP TERRACE