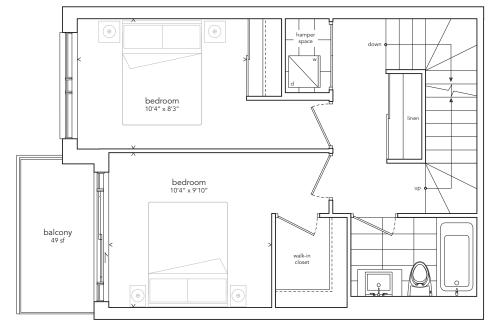

## Greenwich Village

5 10

TWO BEDROOM & STUDY 1,260 SF PLUS 98 SF BALCONIES + 326 SF ROOFTOP

> Meaning North of Little Italy, Nolita is a charming and distinct neighbourhood filled with cozy coffee shops, independent designer boutiques and casual eateries. The whole area exudes a friendly and relaxing vibe that is unique in the bustling borough of Manhattan.

#### SHEPPARD AVENUE WEST

THIRD LEVEL

TWO BEDROOM & STUDY 1,260 SF PLUS 98 SF BALCONIES + 326 SF ROOFTOP

ROOFTOP TERRACE

UPPER LEVEL

TOWN 5 SHOWN TOWN 10 MIRRORED