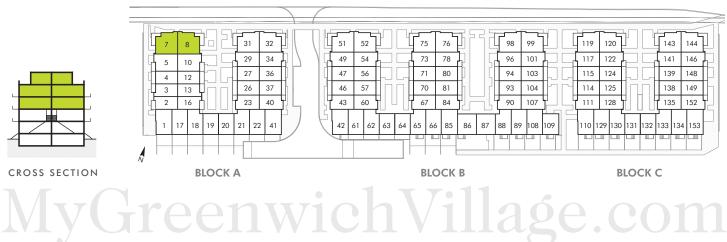

#### Greenwich Village

-TOWNS AT SHEPPARD WEST SUBWAY-

## Greenwich Village

TOWN 28, 48, 72, 95, 116, 140 SHOWN TOWN 25, 35, 38, 45, 55, 58, 69, 79, 82 92, 102, 105, 113, 123, 126, 137, 147, 150 MIRRORED

## Greenwich Village

LOWER LEVEL

TOWN 24, 44, 68, 91, 112, 136 SHOWN TOWN 39, 59, 83, 106, 127, 151 MIRRORED

#### Greenwich Village

LOWER LEVEL

TOWN 30, 50, 74, 97, 118, 142 SHOWN TOWN 33, 53, 77, 100, 121, 145 MIRRORED

## Greenwich Village

TWO BEDROOM & STUDY 1,060 SF PLUS 158 SF BALCONIES + 241 SF ROOFTOP

ROOFTOP TERRACE

MAIN LEVEL

TOWN 27, 47, 71, 94, 115, 139 SHOWN TOWN 26, 36, 37, 46, 56, 57, 70, 80, 81, 93, 103, 104, 114, 124, 125, 138, 148, 149 MIRRORED

#### Greenwich Village

TWO BEDROOM & STUDY 1,100 SF PLUS 60 SF BALCONIES + 247 SF ROOFTOP

ROOFTOP TERRACE

MAIN LEVEL

TOWN 29, 49, 73, 96, 117, 141 SHOWN TOWN 34, 54, 78, 101, 122, 146 MIRRORED

## Greenwich Village

TWO BEDROOM & STUDY 1,110 SF PLUS 60 SF BALCONIES + 251 SF ROOFTOP

MAIN LEVEL

UPPER LEVEL

TOWN 23, 43, 67, 90, 111, 135 SHOWN TOWN 40, 60, 84, 107, 128, 152 MIRRORED

#### SHEPPARD AVENUE WEST

SECOND LEVEL

TWO OR THREE BEDROOM 1,170 SF PLUS 229 SF ROOFTOP

MAIN LEVEL

ROOFTOP TERRACE

UPPER LEVEL

MAIN LEVEL

TOWN 86 SHOWN TOWN 87 MIRRORED

#### SHEPPARD AVENUE WEST

SECOND LEVEL

TWO BEDROOM, FLEX & STUDY 1,230 SF PLUS 207 SF BALCONIES + 191 SF ROOFTOP

#### SHEPPARD AVENUE WEST

SECOND LEVEL

TWO BEDROOM, FLEX & STUDY 1,260 SF PLUS 138 SF BALCONIES + 199 SF ROOFTOP

MAIN LEVEL

TOWN 3 SHOWN TOWN 2, 13, 16 MIRRORED

#### SHEPPARD AVENUE WEST

THIRD LEVEL

TWO BEDROOM & STUDY 1,260 SF PLUS 98 SF BALCONIES + 326 SF ROOFTOP

ROOFTOP TERRACE

UPPER LEVEL

TOWN 5 SHOWN TOWN 10 MIRRORED

#### SHEPPARD AVENUE WEST

THIRD LEVEL

TWO BEDROOM & FLEX 1,435 SF PLUS 180 SF BALCONIES + 361 SF ROOFTOP

ROOFTOP TERRACE