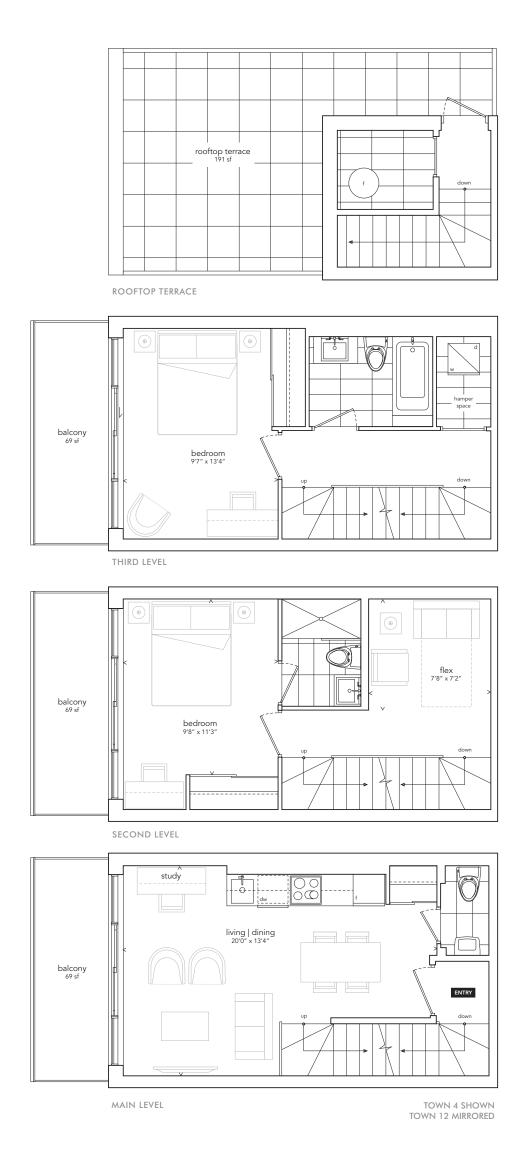

#### SHEPPARD AVENUE WEST

SECOND LEVEL

TWO BEDROOM, FLEX & STUDY 1,260 SF PLUS 138 SF BALCONIES + 199 SF ROOFTOP

MAIN LEVEL

TOWN 3 SHOWN TOWN 2, 13, 16 MIRRORED