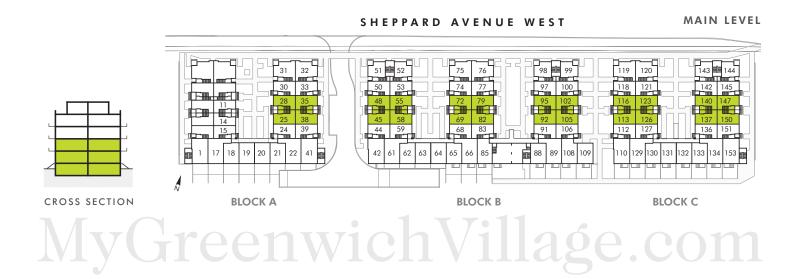

#### Greenwich Village

-TOWNS AT SHEPPARD WEST SUBWAY-

#### SHEPPARD AVENUE WEST

SECOND LEVEL