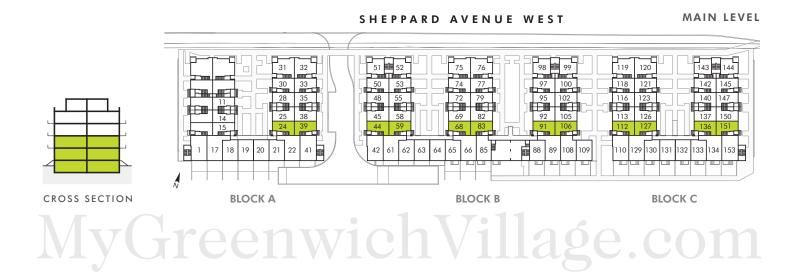

## Greenwich Village

LOWER LEVEL

TOWN 24, 44, 68, 91, 112, 136 SHOWN TOWN 39, 59, 83, 106, 127, 151 MIRRORED