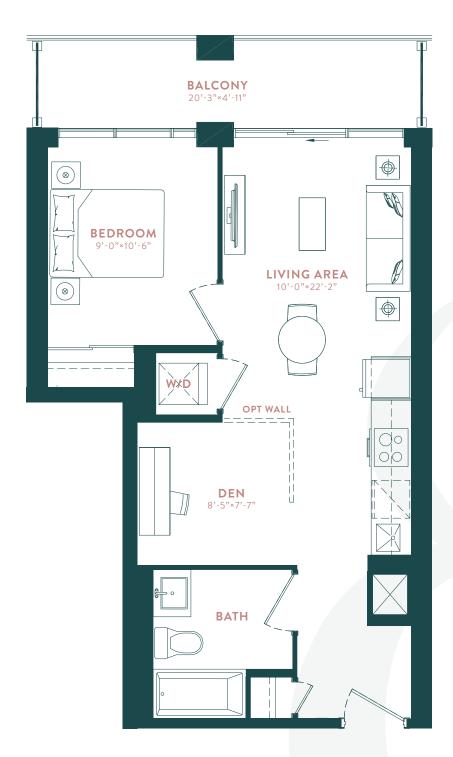

# DON VALLEY (1G+D)

1 BEDROOM + DEN

INTERIOR: 532 SQ. FT. | OUTDOOR: 100 SQ.FT. | TOTAL: 632 SQ.FT.