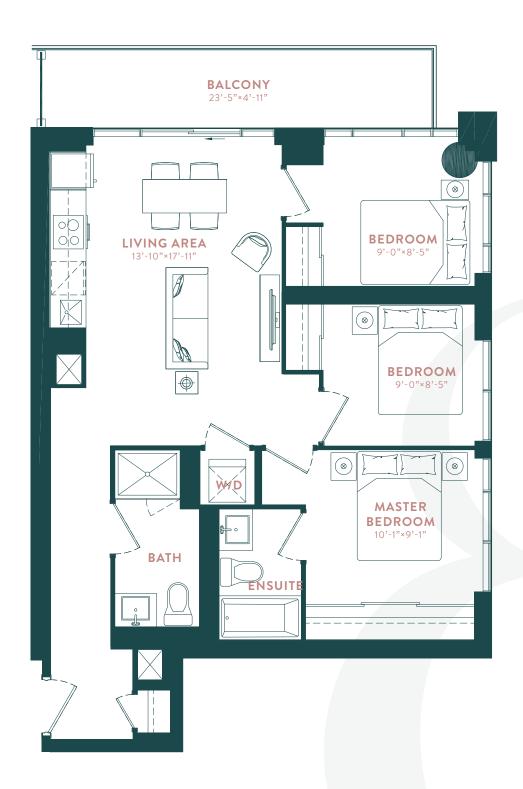

# MONTCREST (3B)

3 BEDROOM

INTERIOR: 892 SQ. FT. | OUTDOOR: 116 SQ.FT. | TOTAL: 1008 SQ.FT.