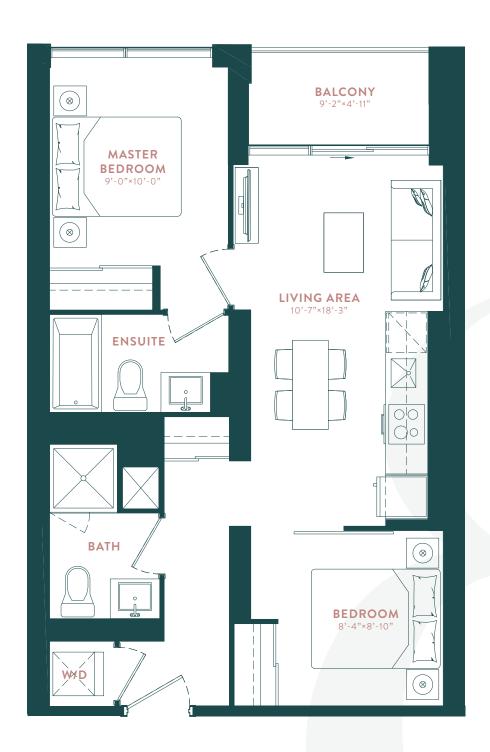

#### CABBAGETOWN (1B+D)

1 BEDROOM + DEN

INTERIOR: 578 SQ. FT. | OUTDOOR: 69 SQ.FT. | TOTAL: 647 SQ.FT.