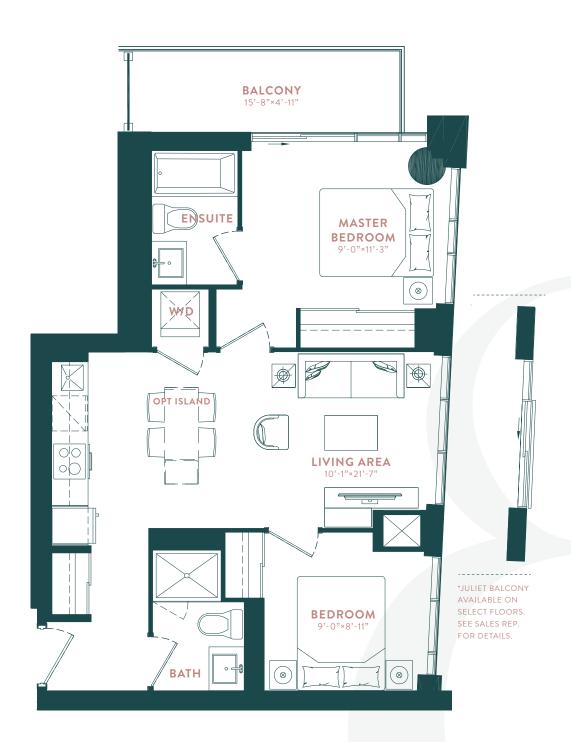

# DUNDAS (1F+D)

1 BEDROOM + DEN

TOTAL: 663 SQ.FT.

**BATH** 

\*JULIET BALCONY AVAILABLE ON SELECT FLOORS. SEE SALES REP. FOR DETAILS.