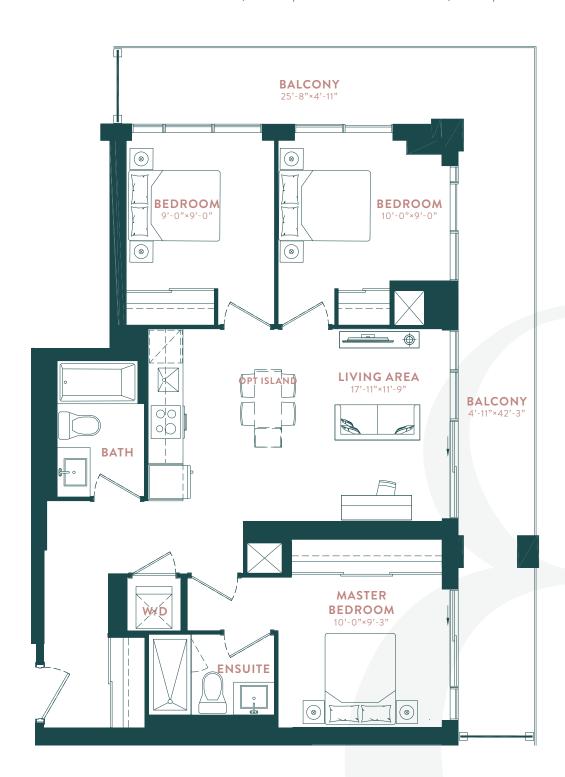

# RIVER (2B)

2 BEDROOM

INTERIOR: 670 SQ. FT. | OUTDOOR: 45 SQ.FT. | TOTAL: 715 SQ.FT.