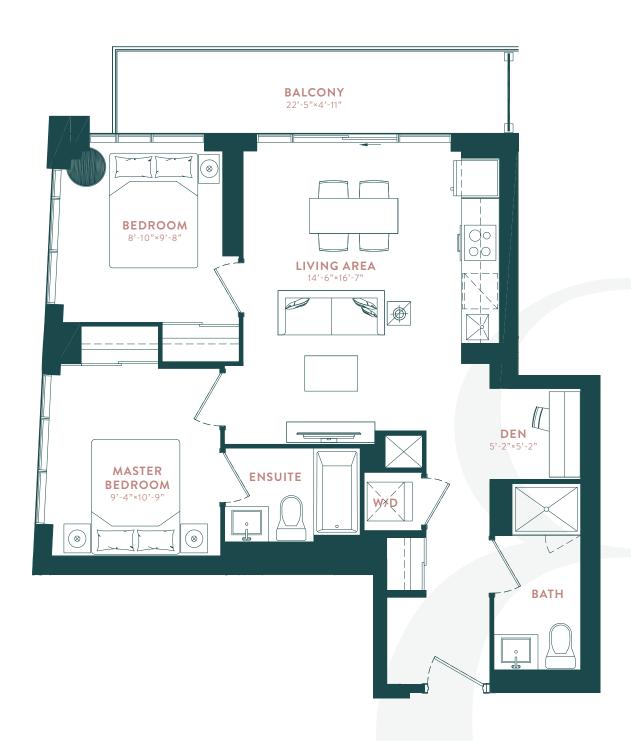

# DON VALLEY (1G+D)

1 BEDROOM + DEN

INTERIOR: 532 SQ. FT. | OUTDOOR: 100 SQ.FT. | TOTAL: 632 SQ.FT.