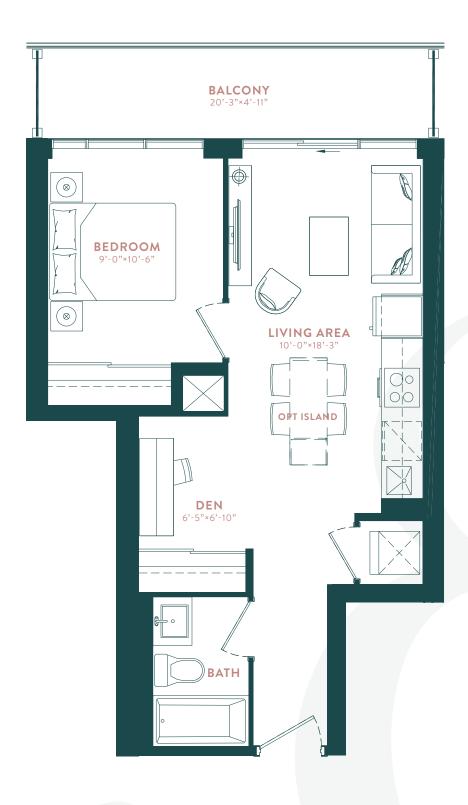

#### CABBAGETOWN (1B+D)

1 BEDROOM + DEN

INTERIOR: 578 SQ. FT. | OUTDOOR: 69 SQ.FT. | TOTAL: 647 SQ.FT.