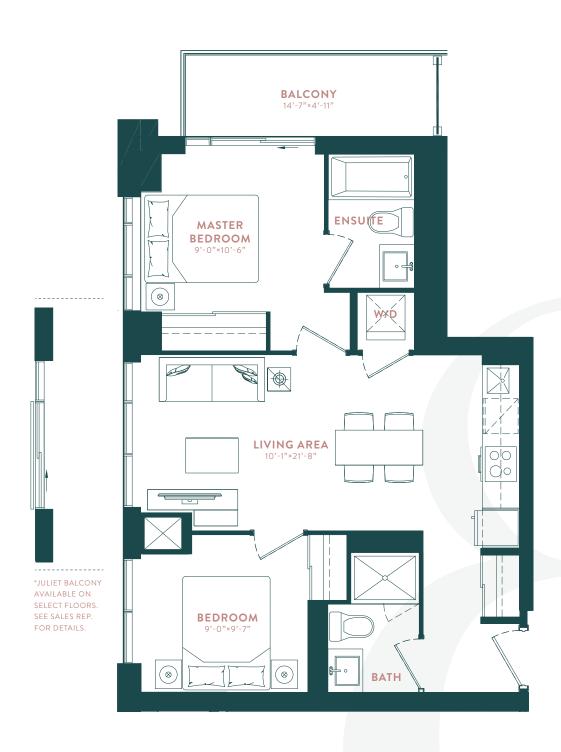

# DUNDAS (1F+D)

1 BEDROOM + DEN

TOTAL: 663 SQ.FT.

**BATH** 

\*JULIET BALCONY AVAILABLE ON SELECT FLOORS. SEE SALES REP. FOR DETAILS.