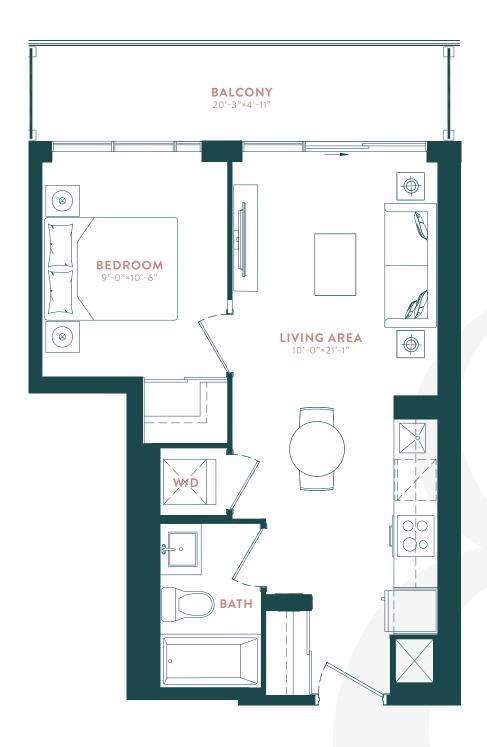

# DON VALLEY (1G+D)

1 BEDROOM + DEN

INTERIOR: 532 SQ. FT. | OUTDOOR: 100 SQ.FT. | TOTAL: 632 SQ.FT.