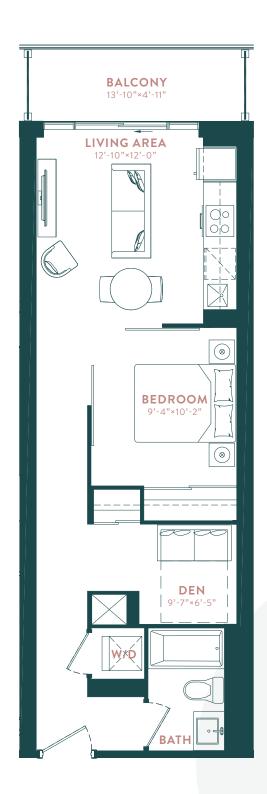

# DUNDAS (1F+D)

1 BEDROOM + DEN

TOTAL: 663 SQ.FT.

**BATH** 

\*JULIET BALCONY AVAILABLE ON SELECT FLOORS. SEE SALES REP. FOR DETAILS.