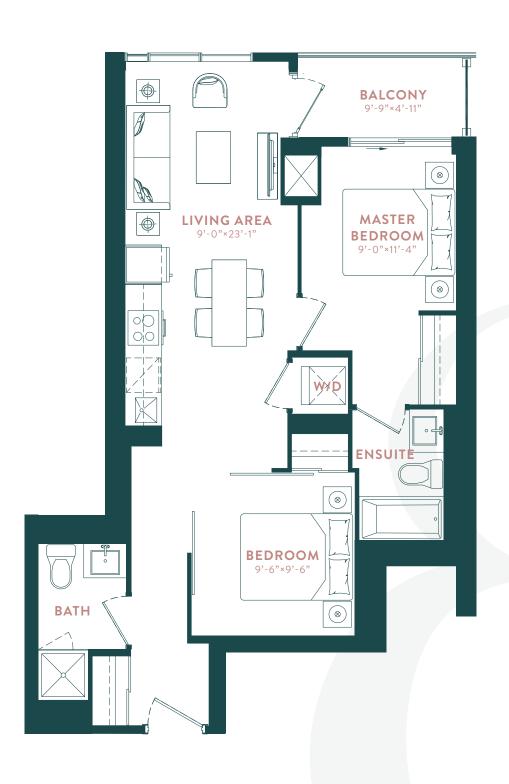

# MONTREAL (1K+D)

1 BEDROOM + DEN

INTERIOR: 567 SQ. FT. | OUTDOOR: 100 SQ.FT. | TOTAL: 667 SQ.FT.

\*MIRRORED PLAN AVAILABLE ON SELECT FLOORS. SEE SALES REP. FOR DETAILS.

BROCCOLINI