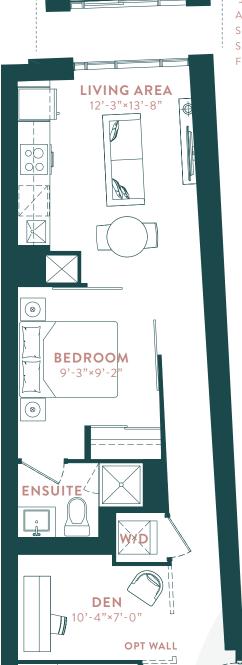

# DUNDAS (1F+D)

1 BEDROOM + DEN

TOTAL: 663 SQ.FT.

**BATH** 

\*JULIET BALCONY AVAILABLE ON SELECT FLOORS. SEE SALES REP. FOR DETAILS.