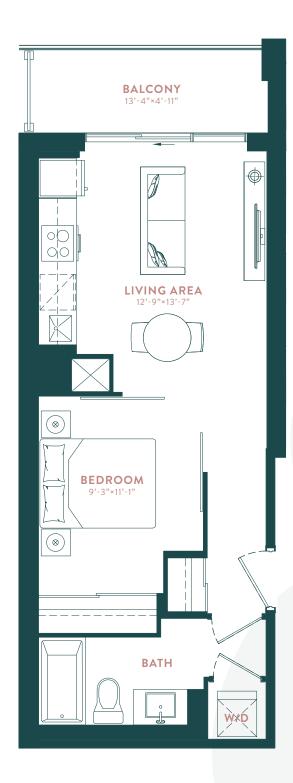

# DEFRIES (1H)

1 BEDROOM

INTERIOR: 485 SQ. FT. | OUTDOOR: 100 SQ.FT. | TOTAL: 585 SQ.FT.