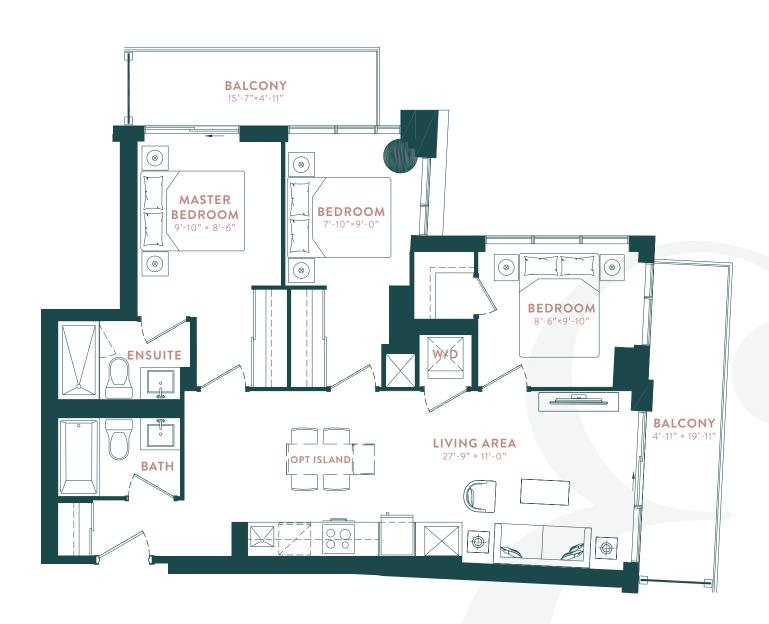

# MONTCREST (3B)

3 BEDROOM

INTERIOR: 892 SQ. FT. | OUTDOOR: 116 SQ.FT. | TOTAL: 1008 SQ.FT.