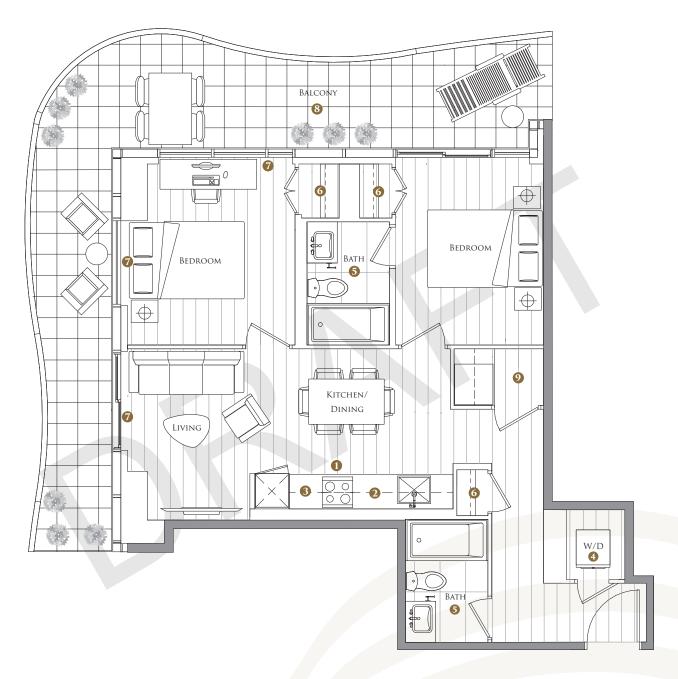

## SUITE 02 TWO BEDROOMS

| TOTAL AREA  | 978 SQ.FT.   |
|-------------|--------------|
| 780 SQ.FT.  | 198 SQ.FT.   |
| Indoor area | OUTDOOR AREA |

- 1 MIELE APPLIANCES
- 2 KITCHEN STORAGE ORGANIZER
- 3 Blum Kitchen Hardware
- 4 MIELE WASHER/DRYER
- 5 KOHLER/GROHE BATHROOM PLUMBING FIXTURES
- 6 CLOSET ORGANIZER SYSTEM
- 7 ROLLER SHADES
- 8 COMPOSITE WOOD DECKING
- 9 WINE CELLAR