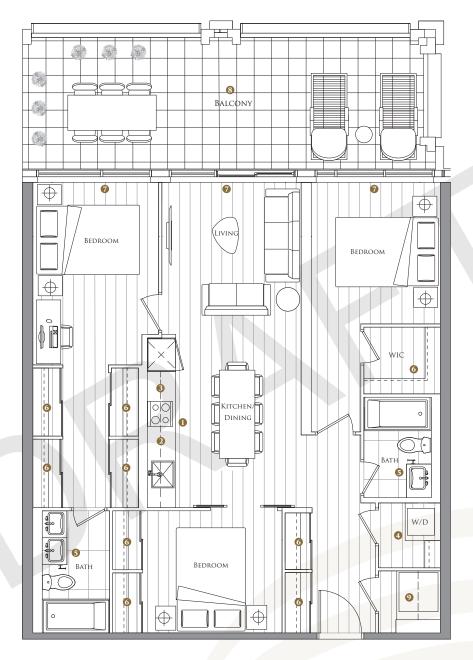

# SUITE 11 TWO BEDROOMS

| TOTAL AREA  | 1030 SQ.FT.  |
|-------------|--------------|
| 760 SQ.FT.  | 270 SQ.FT.   |
| Indoor area | OUTDOOR AREA |

- 1 MIELE APPLIANCES
- 2 KITCHEN STORAGE ORGANIZER
- 3 Blum Kitchen Hardware
- 4 MIELE WASHER/DRYER
- 5 KOHLER/GROHE BATHROOM PLUMBING FIXTURES
- 6 Closet Organizer System
- 7 ROLLER SHADES
- 8 COMPOSITE WOOD DECKING
- 9 WINE CELLAR