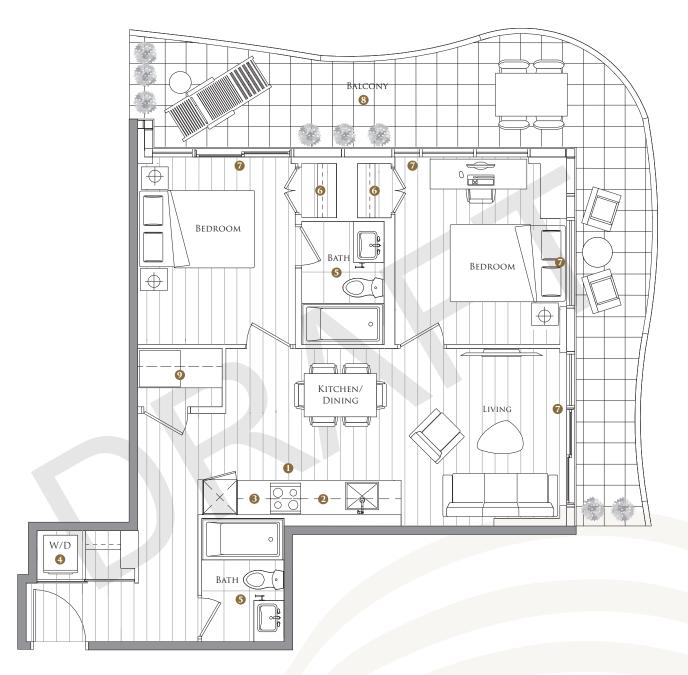

## SUITE 02 TWO BEDROOMS

| TOTAL AREA  | 978 SQ.FT.   |
|-------------|--------------|
| 780 SQ.FT.  | 198 SQ.FT.   |
| Indoor area | OUTDOOR AREA |

- 1 MIELE APPLIANCES
- 2 KITCHEN STORAGE ORGANIZER
- 3 Blum Kitchen Hardware
- 4 MIELE WASHER/DRYER
- 5 KOHLER/GROHE BATHROOM PLUMBING FIXTURES
- 6 CLOSET ORGANIZER SYSTEM
- 7 ROLLER SHADES
- 8 COMPOSITE WOOD DECKING
- 9 WINE CELLAR