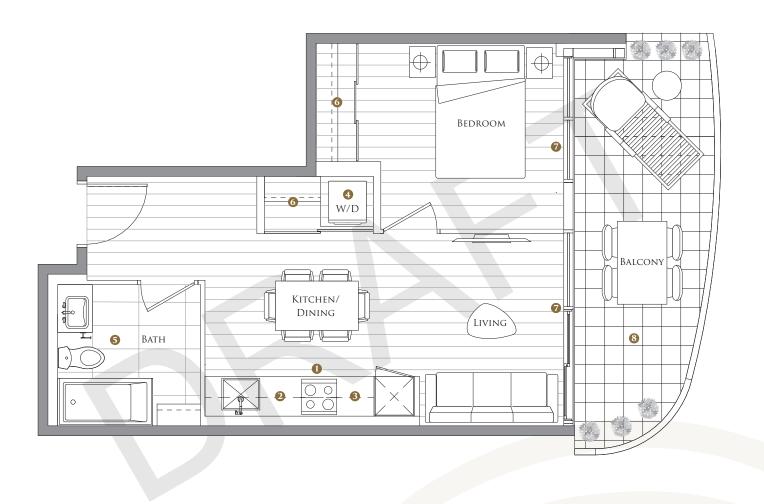

## SUITE 03 One Bedroom

| TOTAL AREA  | 608 SQ.FT.   |
|-------------|--------------|
| 455 SQ.FT.  | 153 SQ.FT.   |
| Indoor area | OUTDOOR AREA |

- 1 MIELE APPLIANCES
- 2 KITCHEN STORAGE ORGANIZER
- 3 Blum Kitchen Hardware
- 4 MIELE WASHER/DRYER
- 5 Kohler/Grohe Bathroom Plumbing Fixtures
- 6 CLOSET ORGANIZER SYSTEM
- 7 ROLLER SHADES
- 8 COMPOSITE WOOD DECKING