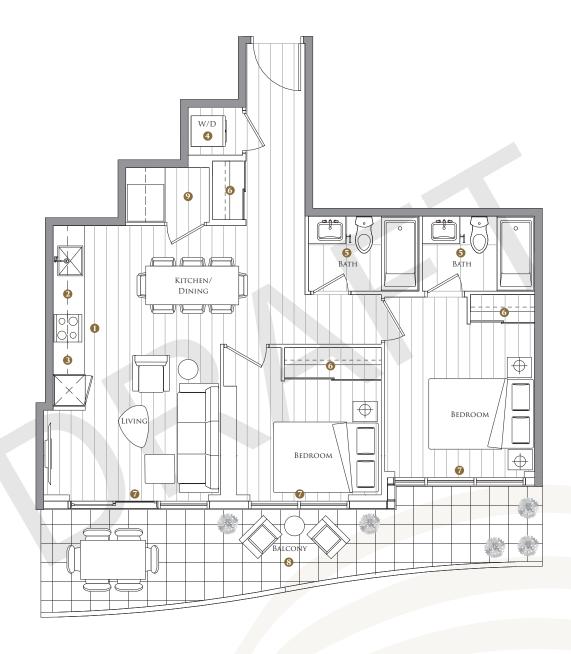

## SUITE 02 TWO BEDROOMS

| TOTAL AREA  | 978 SQ.FT.   |
|-------------|--------------|
| 780 SQ.FT.  | 198 SQ.FT.   |
| Indoor area | OUTDOOR AREA |

- 1 MIELE APPLIANCES
- 2 KITCHEN STORAGE ORGANIZER
- 3 Blum Kitchen Hardware
- 4 MIELE WASHER/DRYER
- 5 KOHLER/GROHE BATHROOM PLUMBING FIXTURES
- 6 CLOSET ORGANIZER SYSTEM
- 7 ROLLER SHADES
- 8 COMPOSITE WOOD DECKING
- 9 WINE CELLAR