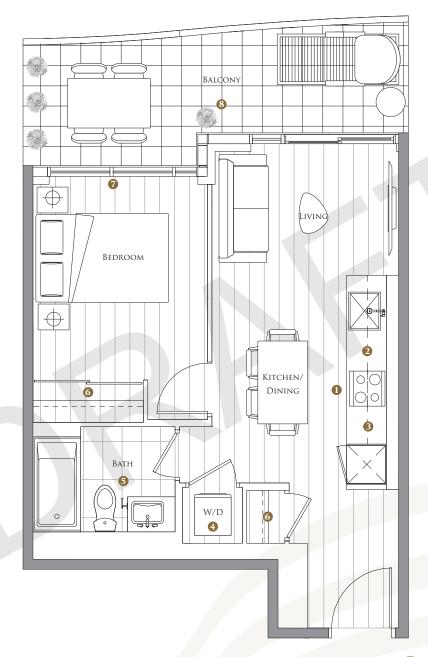

# SUITE 11 TWO BEDROOMS

| TOTAL AREA  | 1030 SQ.FT.  |
|-------------|--------------|
| 760 SQ.FT.  | 270 SQ.FT.   |
| Indoor area | OUTDOOR AREA |

- 1 MIELE APPLIANCES
- 2 KITCHEN STORAGE ORGANIZER
- 3 Blum Kitchen Hardware
- 4 MIELE WASHER/DRYER
- 5 KOHLER/GROHE BATHROOM PLUMBING FIXTURES
- 6 Closet Organizer System
- 7 ROLLER SHADES
- 8 COMPOSITE WOOD DECKING
- 9 WINE CELLAR