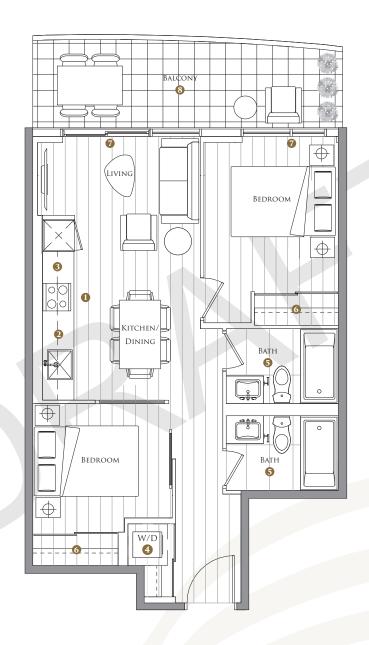

## SUITE 03 One Bedroom

| TOTAL AREA  | 608 SQ.FT.   |
|-------------|--------------|
| 455 SQ.FT.  | 153 SQ.FT.   |
| Indoor area | OUTDOOR AREA |

- 1 MIELE APPLIANCES
- 2 KITCHEN STORAGE ORGANIZER
- 3 Blum Kitchen Hardware
- 4 MIELE WASHER/DRYER
- 5 Kohler/Grohe Bathroom Plumbing Fixtures
- 6 CLOSET ORGANIZER SYSTEM
- 7 ROLLER SHADES
- 8 COMPOSITE WOOD DECKING