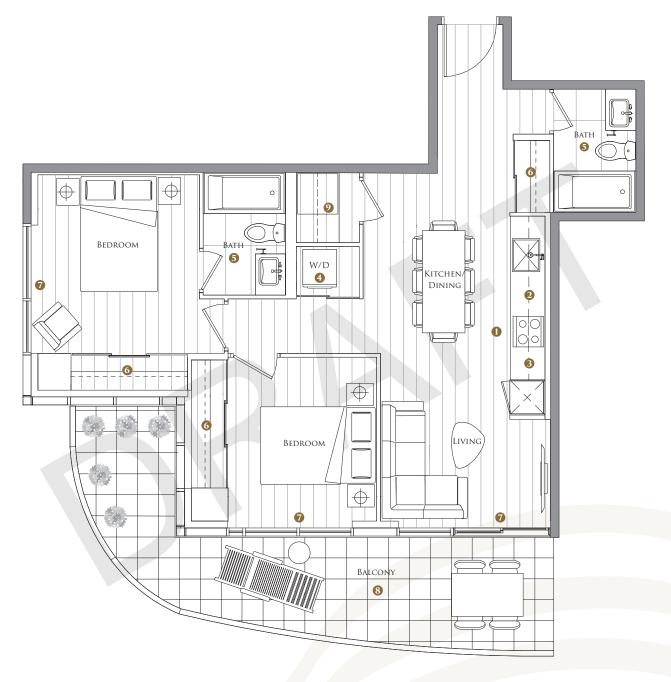

# SUITE 01 TWO BEDROOMS

| TOTAL AREA  | 988 SQ.FT.   |
|-------------|--------------|
| 800 SQ.FT.  | 188 SQ.FT.   |
| Indoor area | OUTDOOR AREA |

- 1 MIELE APPLIANCES
- 2 KITCHEN STORAGE ORGANIZER
- 3 Blum Kitchen Hardware
- 4 MIELE WASHER/DRYER
- 5 KOHLER/GROHE BATHROOM PLUMBING FIXTURES
- 6 CLOSET ORGANIZER SYSTEM
- 7 ROLLER SHADES
- 8 COMPOSITE WOOD DECKING
- 9 WINE CELLAR