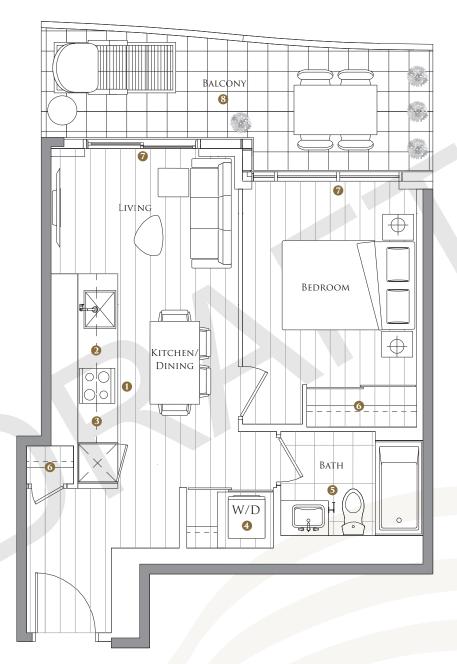

# SUITE 11 TWO BEDROOMS

| TOTAL AREA  | 1030 SQ.FT.  |
|-------------|--------------|
| 760 SQ.FT.  | 270 SQ.FT.   |
| Indoor area | OUTDOOR AREA |

- 1 MIELE APPLIANCES
- 2 KITCHEN STORAGE ORGANIZER
- 3 Blum Kitchen Hardware
- 4 MIELE WASHER/DRYER
- 5 KOHLER/GROHE BATHROOM PLUMBING FIXTURES
- 6 Closet Organizer System
- 7 ROLLER SHADES
- 8 COMPOSITE WOOD DECKING
- 9 WINE CELLAR