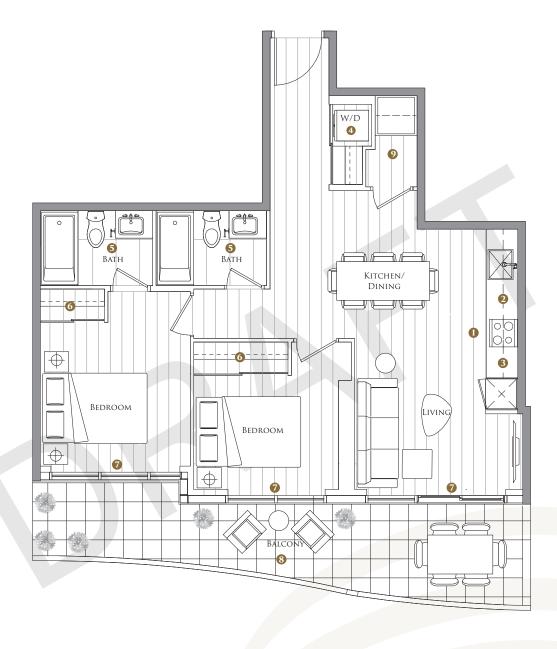

# SUITE 01 TWO BEDROOMS

| TOTAL AREA  | 988 SQ.FT.   |
|-------------|--------------|
| 800 SQ.FT.  | 188 SQ.FT.   |
| Indoor area | OUTDOOR AREA |

- 1 MIELE APPLIANCES
- 2 KITCHEN STORAGE ORGANIZER
- 3 Blum Kitchen Hardware
- 4 MIELE WASHER/DRYER
- 5 KOHLER/GROHE BATHROOM PLUMBING FIXTURES
- 6 CLOSET ORGANIZER SYSTEM
- 7 ROLLER SHADES
- 8 COMPOSITE WOOD DECKING
- 9 WINE CELLAR