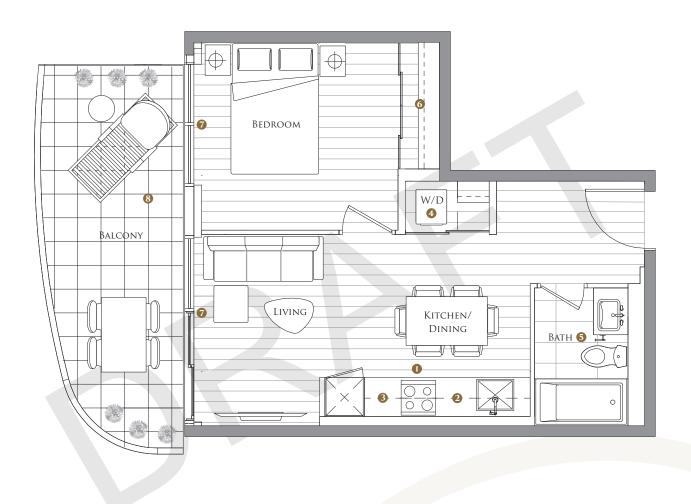

## SUITE 03 One Bedroom

| TOTAL AREA  | 608 SQ.FT.   |
|-------------|--------------|
| 455 SQ.FT.  | 153 SQ.FT.   |
| Indoor area | OUTDOOR AREA |

- 1 MIELE APPLIANCES
- 2 KITCHEN STORAGE ORGANIZER
- 3 Blum Kitchen Hardware
- 4 MIELE WASHER/DRYER
- 5 Kohler/Grohe Bathroom Plumbing Fixtures
- 6 CLOSET ORGANIZER SYSTEM
- 7 ROLLER SHADES
- 8 COMPOSITE WOOD DECKING