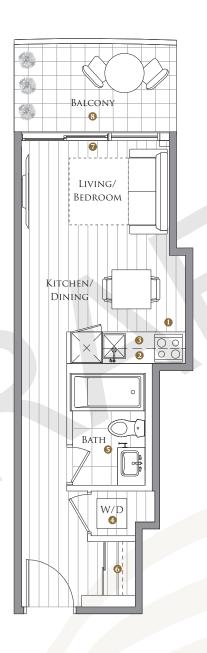

## SUITE 07 Junior One Bedroom

| TOTAL AREA  | 393 SQ.FT.   |
|-------------|--------------|
| 330 SQ.FT.  | 63 SQ.FT.    |
| INDOOR AREA | OUTDOOR AREA |

- 1 MIELE APPLIANCES
- 2 KITCHEN STORAGE ORGANIZER
- 3 Blum Kitchen Hardware
- 4 MIELE WASHER/DRYER
- 5 Kohler/Grohe Bathroom Plumbing Fixtures
- 6 Closet Organizer System
- 7 ROLLER SHADES
- 8 COMPOSITE WOOD DECKING