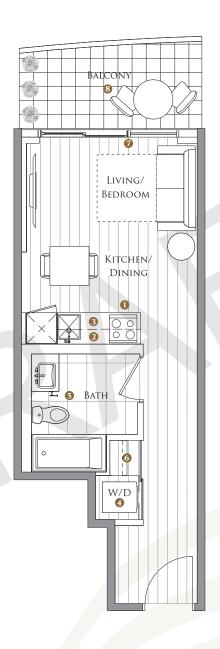

## SUITE 07 Junior One Bedroom

| TOTAL AREA  | 393 SQ.FT.   |
|-------------|--------------|
| 330 SQ.FT.  | 63 SQ.FT.    |
| INDOOR AREA | OUTDOOR AREA |

- 1 MIELE APPLIANCES
- 2 KITCHEN STORAGE ORGANIZER
- 3 Blum Kitchen Hardware
- 4 MIELE WASHER/DRYER
- 5 Kohler/Grohe Bathroom Plumbing Fixtures
- 6 Closet Organizer System
- 7 ROLLER SHADES
- 8 COMPOSITE WOOD DECKING