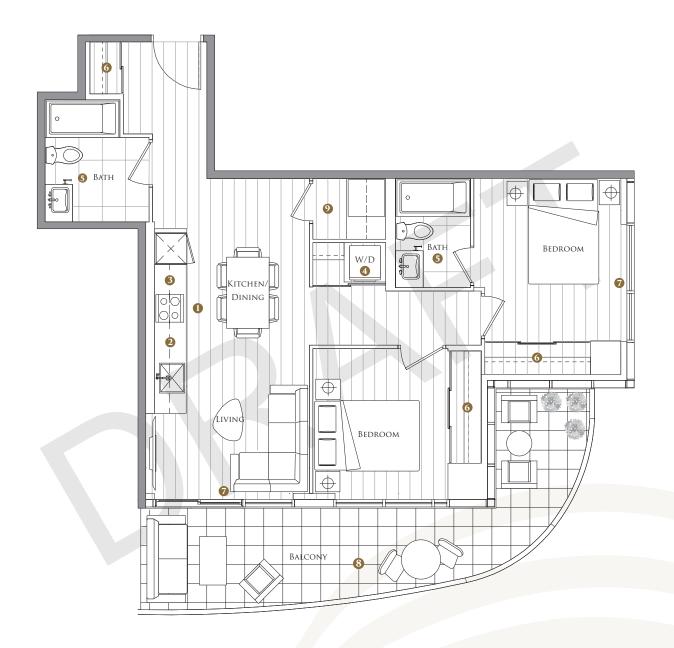

## SUITE 02 TWO BEDROOMS

| TOTAL AREA  | 978 SQ.FT.   |
|-------------|--------------|
| 780 SQ.FT.  | 198 SQ.FT.   |
| Indoor area | OUTDOOR AREA |

- 1 MIELE APPLIANCES
- 2 KITCHEN STORAGE ORGANIZER
- 3 Blum Kitchen Hardware
- 4 MIELE WASHER/DRYER
- 5 KOHLER/GROHE BATHROOM PLUMBING FIXTURES
- 6 CLOSET ORGANIZER SYSTEM
- 7 ROLLER SHADES
- 8 COMPOSITE WOOD DECKING
- 9 WINE CELLAR