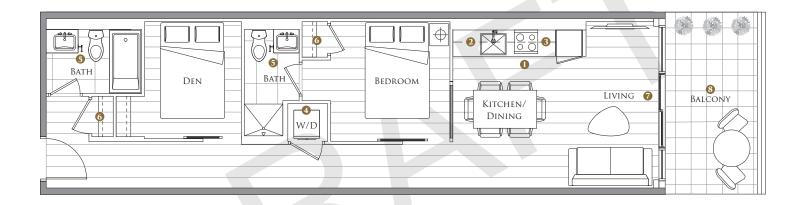

## SUITE 02 TWO BEDROOMS

| TOTAL AREA  | 978 SQ.FT.   |
|-------------|--------------|
| 780 SQ.FT.  | 198 SQ.FT.   |
| Indoor area | OUTDOOR AREA |

- 1 MIELE APPLIANCES
- 2 KITCHEN STORAGE ORGANIZER
- 3 Blum Kitchen Hardware
- 4 MIELE WASHER/DRYER
- 5 KOHLER/GROHE BATHROOM PLUMBING FIXTURES
- 6 CLOSET ORGANIZER SYSTEM
- 7 ROLLER SHADES
- 8 COMPOSITE WOOD DECKING
- 9 WINE CELLAR