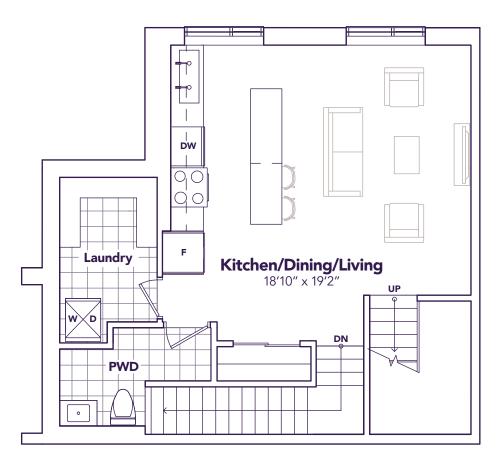

### **CARPE DIEM**

1556 SQ. FT. 3 ⊨ 2+1 ♣

**Bedroom 2** 12'6" x 8'5" **Bedroom 3** 10'1" x 8'6" **Ensuite** DN **Master Bedroom** 10'6" x 11'2" Bath

**LIVING LEVEL** 

**BEDROOM LEVEL** 

**ENTRANCE LEVEL** 