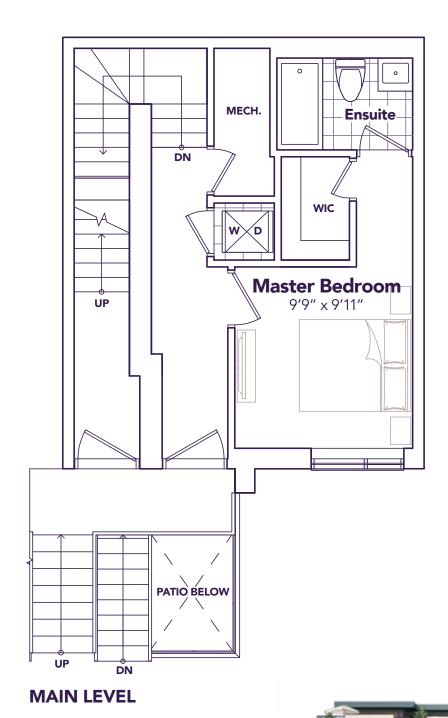

#### BLUENOSE 823 SQ. FT. 1 \( \text{1} \) 2 \( \frac{1}{2} \)







**ENTRANCE LEVEL** 



MODEL A1
OPTION A









## **BLUENOSE**

823 SQ. FT. 2 ⊨ 2 🖫







**ENTRANCE LEVEL** 



**MAIN LEVEL** 











# **ODYSSEY**981 SQ. FT. 2 2 2







**LEVEL** 







LIVING LEVEL BEDROOM LEVEL

**TERRACE LEVEL** 











MyStride.ca

# **SERENITY**

1250 SQ. FT. 2 ⊨ 2+1 🔄







**ENTRANCE LEVEL** 



MODEL B1
OPTION A









#### **SERENITY**

1253 SQ. FT. 3 ⊨ 2 🖺







**ENTRANCE LEVEL** 



MODEL B1
OPTION B







MODEL B2

# WINDSONG



**2+1** 

>> Life's A Breeze

MyStride.ca

# **WINDSONG**1567 SQ. FT. 2 1 2+1











ENTRANCE LIVING LEVEL LEVEL

**BEDROOM LEVEL** 

**TERRACE LEVEL** 











# ORION

1239 SQ. FT. 2 ⊨ 2+1 🖶









**ENTRANCE LEVEL** 

**MAIN LEVEL** 











MyStride.ca

### **CARPE DIEM**

1556 SQ. FT. 3 ⊨ 2+1 ♣







**Bedroom 2** 1