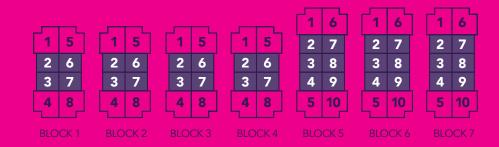

#### BLUENOSE 823 SQ. FT. 1 \( \text{1} \) 2 \( \frac{1}{2} \)







**ENTRANCE LEVEL** 



MODEL A1
OPTION A









## **BLUENOSE**

823 SQ. FT. 2 ⊨ 2 🖫







**ENTRANCE LEVEL** 



**MAIN LEVEL** 











# **ODYSSEY**981 SQ. FT. 2 2 2







**LEVEL** 







LIVING LEVEL BEDROOM LEVEL

**TERRACE LEVEL** 











MyStride.ca

# **SERENITY**

1250 SQ. FT. 2 ⊨ 2+1 🔄







**ENTRANCE LEVEL** 



MODEL B1
OPTION A









#### **SERENITY**

1253 SQ. FT. 3 ⊨ 2 🖺







**ENTRANCE LEVEL** 



MODEL B1
OPTION B







MODEL B2

# WINDSONG



**2+1** 

>> Life's A Breeze

MyStride.ca

# **WINDSONG**1567 SQ. FT. 2 1 2+1











ENTRANCE LIVING LEVEL LEVEL

**BEDROOM LEVEL** 

**TERRACE LEVEL** 











# ORION

1239 SQ. FT. 2 ⊨ 2+1 🖶









**ENTRANCE LEVEL** 

**MAIN LEVEL** 











MyStride.ca

### **CARPE DIEM**

1556 SQ. FT. 3 ⊨ 2+1 ♣







**Bedroom 2** 12'6" x 8'5" **Bedroom 3** 10'1" x 8'6" **Ensuite** DN **Master Bedroom** 10'6" x 11'2" Bath



**LIVING LEVEL** 

**BED