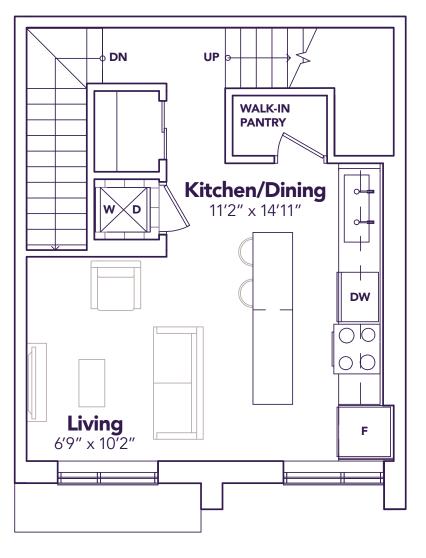

# **ODYSSEY**981 SQ. FT. 2 2 2

**LEVEL** 

LIVING LEVEL BEDROOM LEVEL

**TERRACE LEVEL** 

MyStride.ca