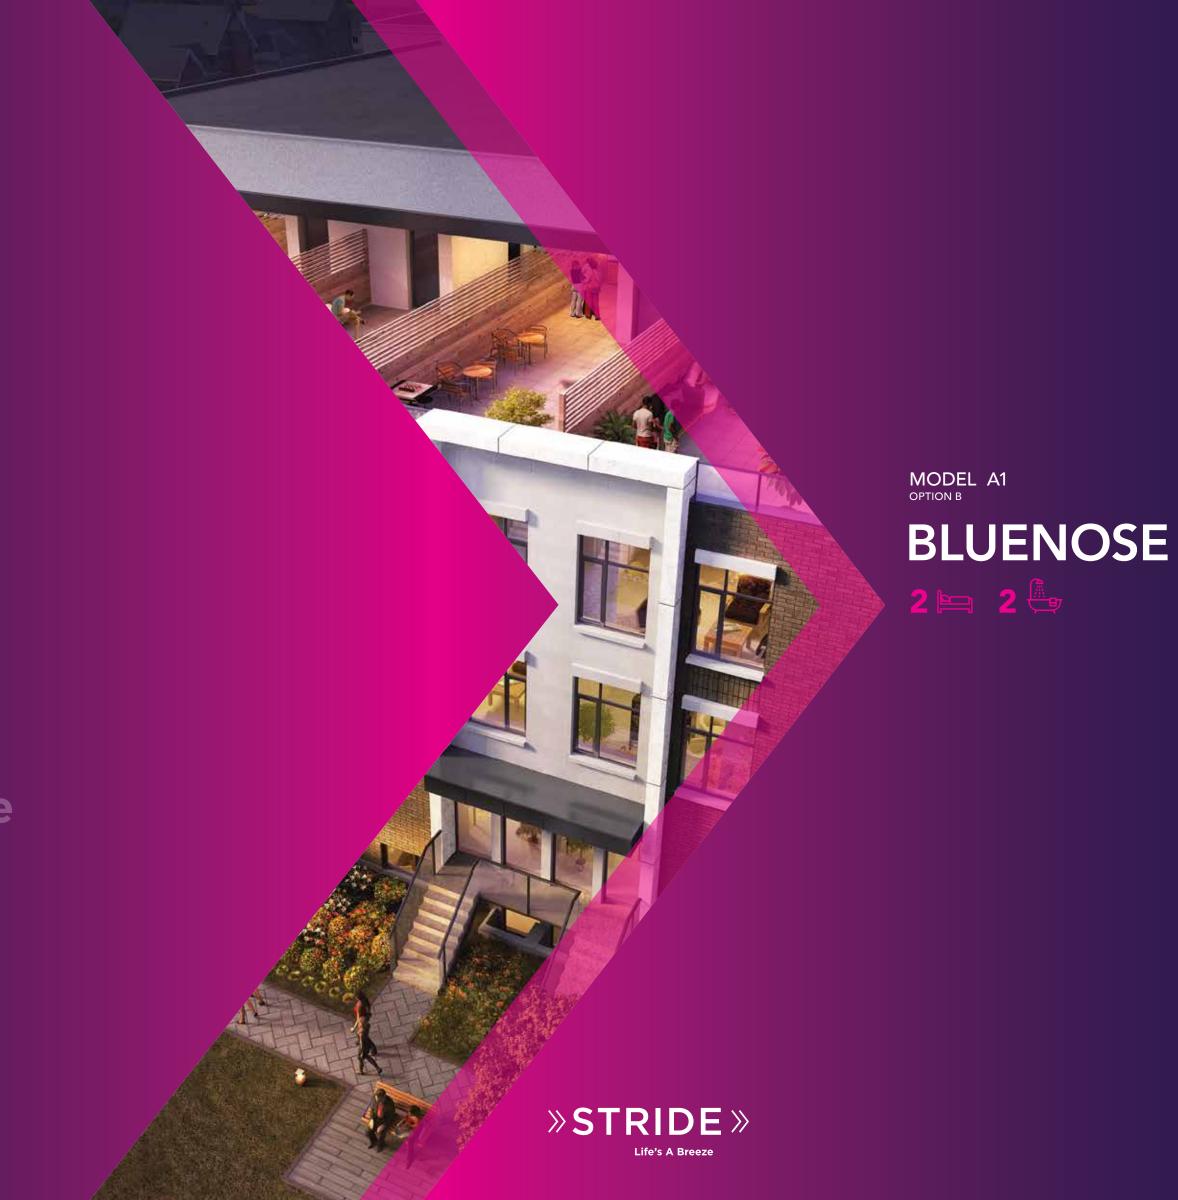

#### BLUENOSE 823 SQ. FT. 1 \( \text{1} \) 2 \( \frac{1}{2} \)

**ENTRANCE LEVEL** 

MODEL A1
OPTION A

## **BLUENOSE**

823 SQ. FT. 2 ⊨ 2 🖫

**ENTRANCE LEVEL** 

**MAIN LEVEL** 