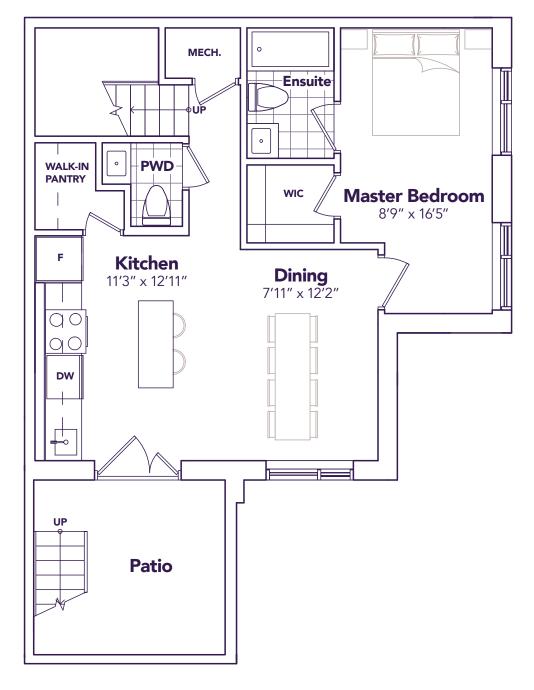

#### BLUENOSE 823 SQ. FT. 1 \( \text{1} \) 2 \( \frac{1}{2} \)







**ENTRANCE LEVEL** 



MODEL A1
OPTION A









## **BLUENOSE**

823 SQ. FT. 2 ⊨ 2 🖫







**ENTRANCE LEVEL** 



**MAIN LEVEL** 











# **ODYSSEY**981 SQ. FT. 2 2 2







**LEVEL** 







LIVING LEVEL BEDROOM LEVEL

**TERRACE LEVEL** 











MyStride.ca

# **SERENITY**

1250 SQ. FT. 2 ⊨ 2+1 🔄







**ENTRANCE LEVEL** 



MODEL B1
OPTION A









#### **SERENITY**

1253 SQ. FT. 3 ⊨ 2 🖺







**ENTRANCE LEVEL** 



MODEL B1
OPTION B







MODEL B2

# WINDSONG



**2+1** 

>> Life's A Breeze

MyStride.ca

# **WINDSONG**1567 SQ. FT. 2 1 2+1











ENTRANCE LIVING LEVEL LEVEL

**BEDROOM LEVEL** 

**TERRACE LEVEL** 











# ORION

1239 SQ. FT. 2 ⊨ 2+1 🖶









**ENTRANCE LEVEL** 

**MAIN LEVEL** 











MyStride.ca

### **CARPE DIEM**

1556 SQ. FT. 3 ⊨ 2+1 ♣







**Bedroom 2** 12'6" x 8'5" **Bedroom 3** 10'1" x 8'6" **Ensuite** DN **Master Bedroom** 10'6" x 11'2" Bath



**LIVING LEVEL** 

**BEDROOM LEVEL** 



**ENTRANCE LEVEL** 













### **WHISPER**

1248 SQ. FT. 2 ⊨ 2 🖑







ENTRANCE LEVEL



**MAIN LEVEL** 

#### MODEL D1









# **ESCAPE**

1530 SQ.