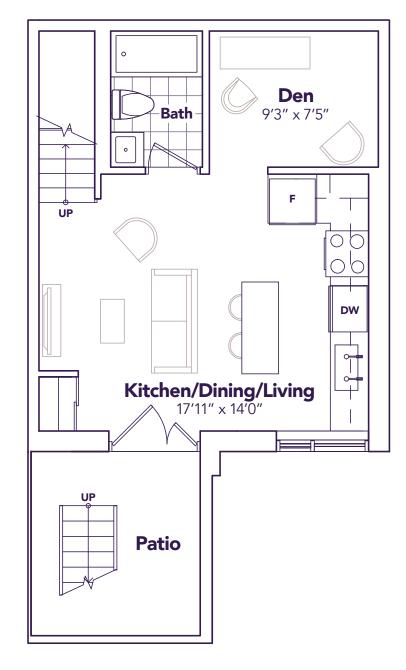

#### BLUENOSE 823 SQ. FT. 1 \( \text{1} \) 2 \( \frac{1}{2} \)







**ENTRANCE LEVEL** 



MODEL A1
OPTION A









## **BLUENOSE**

823 SQ. FT. 2 ⊨ 2 🖫







**ENTRANCE LEVEL** 



**MAIN LEVEL** 











# **ODYSSEY**981 SQ. FT. 2 2 2







**LEVEL** 







LIVING LEVEL BEDROOM LEVEL

**TERRACE LEVEL** 











MyStride.ca

# **SERENITY**

1250 SQ. FT. 2 ⊨ 2+1 🔄







**ENTRANCE LEVEL** 



MODEL B1
OPTION A









#### **SERENITY**

1253 SQ. FT. 3 ⊨ 2 🖺







**ENTRANCE LEVEL** 



MODEL B1
OPTION B







MODEL B2

# WINDSONG



**2+1** 

>> Life's A Breeze

MyStride.ca

# **WINDSONG**1567 SQ. FT. 2 1 2+1











ENTRANCE LIVING LEVEL LEVEL

**BEDROOM LEVEL** 

**TERRACE LEVEL** 











# ORION

1239 SQ. FT. 2 ⊨ 2+1 🖶









**ENTRANCE LEVEL** 

**MAIN LEVEL** 











MyStride.ca

### **CARPE DIEM**

1556 SQ. FT. 3 ⊨ 2+1 ♣