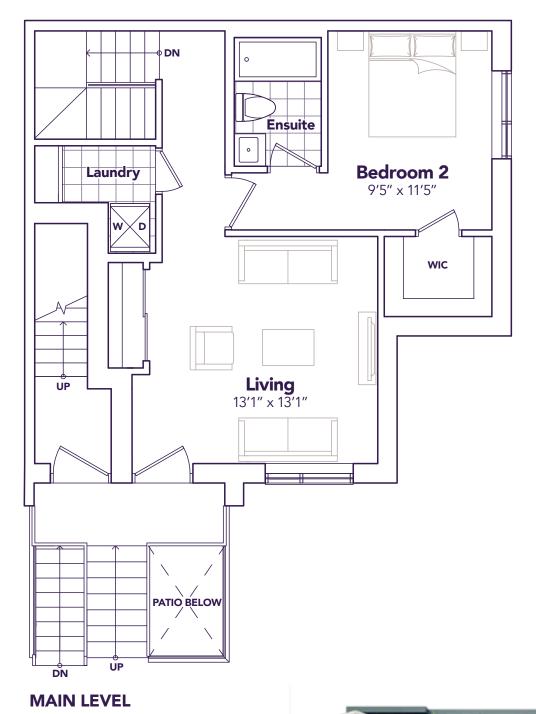

#### BLUENOSE 823 SQ. FT. 1 \( \text{1} \) 2 \( \frac{1}{2} \)







**ENTRANCE LEVEL** 



MODEL A1
OPTION A









## **BLUENOSE**

823 SQ. FT. 2 ⊨ 2 🖫







**ENTRANCE LEVEL** 



**MAIN LEVEL** 











# **ODYSSEY**981 SQ. FT. 2 2 2







**LEVEL** 







LIVING LEVEL BEDROOM LEVEL

**TERRACE LEVEL** 











MyStride.ca

# **SERENITY**

1250 SQ. FT. 2 ⊨ 2+1 🔄







**ENTRANCE LEVEL** 



MODEL B1
OPTION A









#### **SERENITY**

1253 SQ. FT. 3 ⊨ 2 🖺







**ENTRANCE LEVEL** 



MODEL B1
OPTION B







MODEL B2

# WINDSONG



**2+1** 

>> Life's A Breeze

MyStride.ca

# **WINDSONG**1567 SQ. FT. 2 1 2+1











ENTRANCE LIVING LEVEL LEVEL

**BEDROOM LEVEL** 

**TERRACE LEVEL** 











# ORION

1239 SQ. FT. 2 ⊨ 2+1 🖶









**ENTRANCE LEVEL** 

**MAIN LEVEL** 











MyStride.ca

### **CARPE DIEM**

1556 SQ. FT. 3 ⊨ 2+1 ♣







**Bedroom 2** 12'6" x 8'5" **Bedroom 3** 10'1" x 8'6" **Ensuite** DN **Master Bedroom** 10'6" x 11'2" Bath



**LIVING LEVEL** 

**BEDROOM LEVEL** 



**ENTRANCE LEVEL** 













### **WHISPER**

1248 SQ. FT. 2 ⊨ 2 🖑







ENTRANCE LEVEL



**MAIN LEVEL** 

#### MODEL D1









# **ESCAPE**

1530 SQ. FT. 2 ⊨ 2+1 🖺