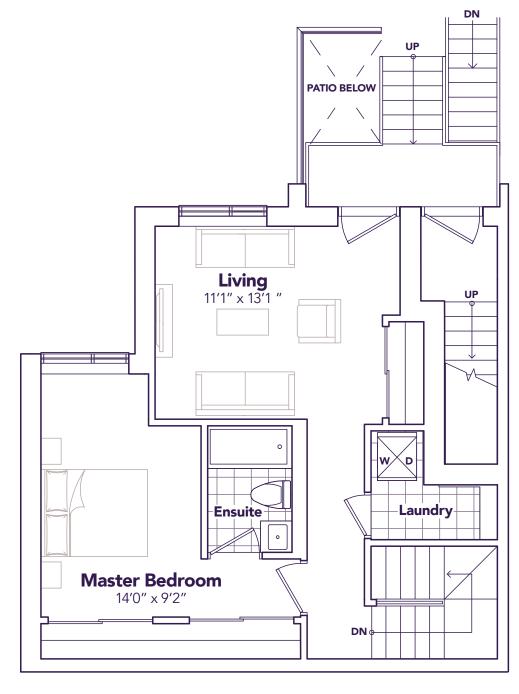

### **WHISPER**

1248 SQ. FT. 2 ⊨ 2 🖑

ENTRANCE LEVEL

**MAIN LEVEL** 

#### MODEL D1