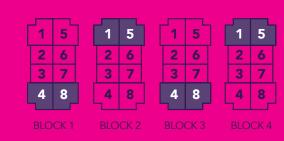

50 SQ. FT. 2 ⊨ 2+1 🔄







**ENTRANCE LEVEL** 



MODEL B1
OPTION A









#### **SERENITY**

1253 SQ. FT. 3 ⊨ 2 🖺







**ENTRANCE LEVEL** 



MODEL B1
OPTION B







MODEL B2

# WINDSONG



**2+1** 

>> Life's A Breeze

MyStride.ca

# **WINDSONG**1567 SQ. FT. 2 1 2+1











ENTRANCE LIVING LEVEL LEVEL

**BEDROOM LEVEL** 

**TERRACE LEVEL** 











# ORION

1239 SQ. FT. 2 ⊨ 2+1 🖶









**ENTRANCE LEVEL** 

**MAIN LEVEL** 











MyStride.ca

### **CARPE DIEM**

1556 SQ. FT. 3 ⊨ 2+1 ♣







**Bedroom 2** 12'6" x 8'5" **Bedroom 3** 10'1" x 8'6" **Ensuite** DN **Master Bedroom** 10'6" x 11'2" Bath



**LIVING LEVEL** 

**BEDROOM LEVEL** 



**ENTRANCE LEVEL** 













### **WHISPER**

1248 SQ. FT. 2 ⊨ 2 🖑







ENTRANCE LEVEL



**MAIN LEVEL** 

#### MODEL D1









# **ESCAPE**

1530 SQ. FT. 2 ⊨ 2+1 🖺











BEDROOM LEVEL

**TERRACE LEVEL** 

»STRIDE»

**LEVEL** 









## **ESCAPE**

1530 SQ. FT. 3 ⊨ 2+1 🖺











BEDROOM LEVEL TERRACE LEVEL

MODEL D2
OPTION B





**LEVEL**