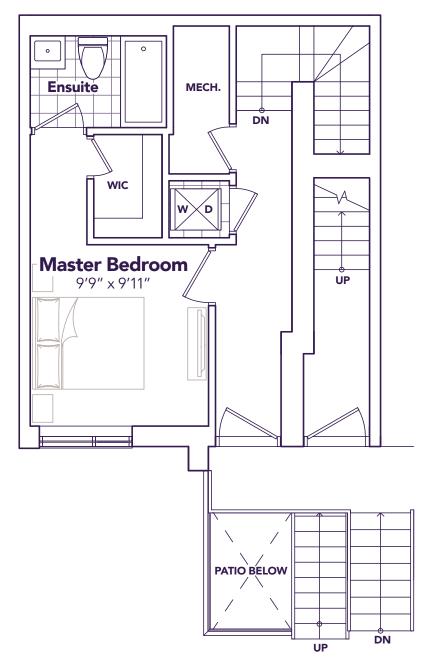

#### BLUENOSE 823 SQ. FT. 1 \( \text{1} \) 2 \( \frac{1}{2} \)







**ENTRANCE LEVEL** 



MODEL A1
OPTION A









## **BLUENOSE**

823 SQ. FT. 2 ⊨ 2 🖫







**ENTRANCE LEVEL** 



**MAIN LEVEL** 











# **ODYSSEY**981 SQ. FT. 2 2 2







**LEVEL** 







LIVING LEVEL BEDROOM LEVEL

**TERRACE LEVEL** 











MyStride.ca

# **SERENITY**

1250 SQ. FT. 2 ⊨ 2+1 🔄







**ENTRANCE LEVEL** 



MODEL B1
OPTION A









#### **SERENITY**

1253 SQ. FT. 3 ⊨ 2 🖺







**ENTRANCE LEVEL** 



MODEL B1
OPTION B







MODEL B2

# WINDSONG



**2+1** 

>> Life's A Breeze

MyStride.ca

# **WINDSONG**1567 SQ. FT. 2 1 2+1











ENTRANCE LIVING LEVEL LEVEL

**BEDROOM LEVEL** 

**TERRACE LEVEL** 











# ORION

1239 SQ. FT. 2 ⊨ 2+1 🖶









**ENTRANCE LEVEL** 

**MAIN LEVEL** 











MyStride.ca

### **CARPE DIEM**

1556 SQ. FT. 3 ⊨ 2+1 ♣







**Bedroom 2** 12'6" x 8'5" **Bedroom 3** 10'1" x 8'6" **Ensuite** DN **Master Bedroom** 10'6" x 11'2" Bath