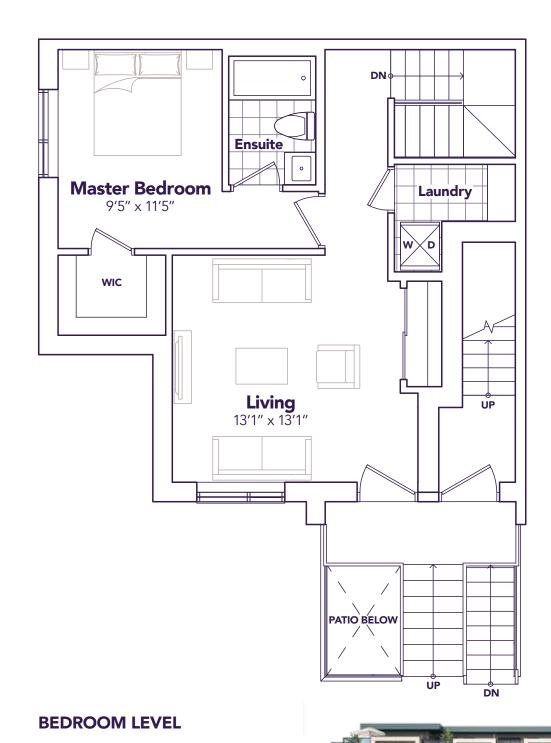

### **CARPE DIEM**

1556 SQ. FT. 3 ⊨ 2+1 ♣

**Bedroom 2** 12'6" x 8'5" **Bedroom 3** 10'1" x 8'6" **Ensuite** DN **Master Bedroom** 10'6" x 11'2" Bath

**LIVING LEVEL** 

**BEDROOM LEVEL** 

**ENTRANCE LEVEL** 