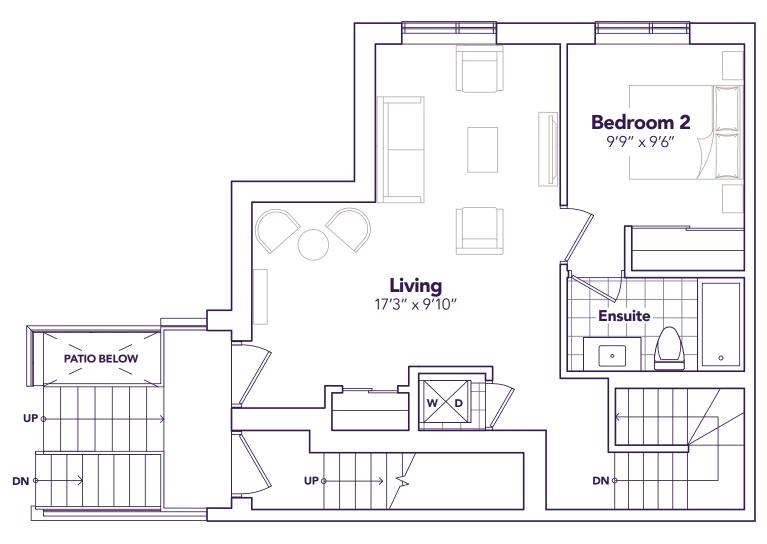

### **CARPE DIEM**

1556 SQ. FT. 3 ⊨ 2+1 ♣

**Bedroom 2** 12'6" x 8'5" **Bedroom 3** 10'1" x 8'6" **Ensuite** DN **Master Bedroom** 10'6" x 11'2" Bath

**LIVING LEVEL** 

**BEDROOM LEVEL** 

**ENTRANCE LEVEL** 