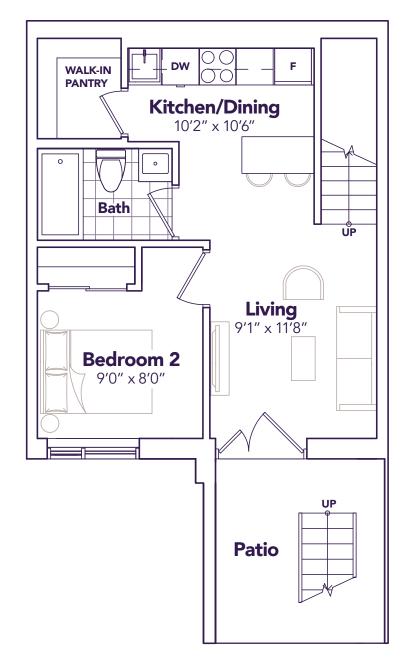

#### BLUENOSE 823 SQ. FT. 1 \( \text{1} \) 2 \( \frac{1}{2} \)







**ENTRANCE LEVEL** 



MODEL A1
OPTION A









## **BLUENOSE**

823 SQ. FT. 2 ⊨ 2 🖫







**ENTRANCE LEVEL** 



**MAIN LEVEL** 











# **ODYSSEY**981 SQ. FT. 2 2 2







**LEVEL** 







LIVING LEVEL BEDROOM LEVEL

**TERRACE LEVEL** 











MyStride.ca

# **SERENITY**

1250 SQ. FT. 2 ⊨ 2+1 🔄







**ENTRANCE LEVEL** 



MODEL B1
OPTION A









#### **SERENITY**

1253 SQ. FT. 3 ⊨ 2 🖺







**ENTRANCE LEVEL** 



MODEL B1
OPTION B







MODEL B2

# WINDSONG



**2+1** 

>> Life's A Breeze

MyStride.ca

# **WINDSONG**1567 SQ. FT. 2 1 2+1











ENTRANCE LIVING LEVEL LEVEL

**BEDROOM LEVEL** 

**TERRACE LEVEL** 











# ORION

1239 SQ. FT. 2 ⊨ 2+1 🖶









**ENTRANCE LEVEL** 

**MAIN LEVEL** 











MyStride.ca

### **CARPE DIEM**

1556 SQ. FT. 3 ⊨ 2+1 ♣







**Bedroom 2** 12'6" x 8'5" **Bedroom 3** 10'1" x 8'6" **Ensuite** DN **Master Bedroom*