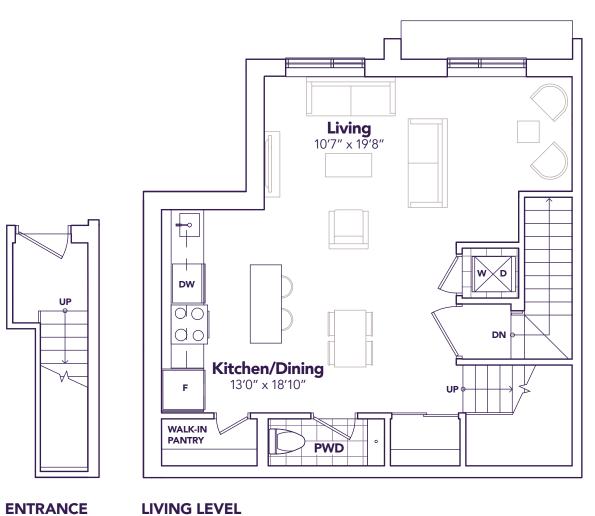

MODEL B1
OPTION A









#### **SERENITY**

1253 SQ. FT. 3 ⊨ 2 🖺







**ENTRANCE LEVEL** 



MODEL B1
OPTION B







MODEL B2

# WINDSONG



**2+1** 

>> Life's A Breeze

MyStride.ca

# **WINDSONG**1567 SQ. FT. 2 1 2+1











ENTRANCE LIVING LEVEL LEVEL

**BEDROOM LEVEL** 

**TERRACE LEVEL** 











# ORION

1239 SQ. FT. 2 ⊨ 2+1 🖶









**ENTRANCE LEVEL** 

**MAIN LEVEL** 











MyStride.ca

### **CARPE DIEM**

1556 SQ. FT. 3 ⊨ 2+1 ♣







**Bedroom 2** 12'6" x 8'5" **Bedroom 3** 10'1" x 8'6" **Ensuite** DN **Master Bedroom** 10'6" x 11'2" Bath



**LIVING LEVEL** 

**BEDROOM LEVEL** 



**ENTRANCE LEVEL** 













### **WHISPER**

1248 SQ. FT. 2 ⊨ 2 🖑







ENTRANCE LEVEL



**MAIN LEVEL** 

#### MODEL D1









# **ESCAPE**

1530 SQ. FT. 2 ⊨ 2+1 🖺











BEDROOM LEVEL

**TERRACE LEVEL** 

»STRIDE»

**LEVEL** 









## **ESCAPE**

1530 SQ. FT. 3 ⊨ 2+1 🖺











BEDROOM LEVEL TERRACE LEVEL

MODEL D2
OPTION B





**LEVEL**