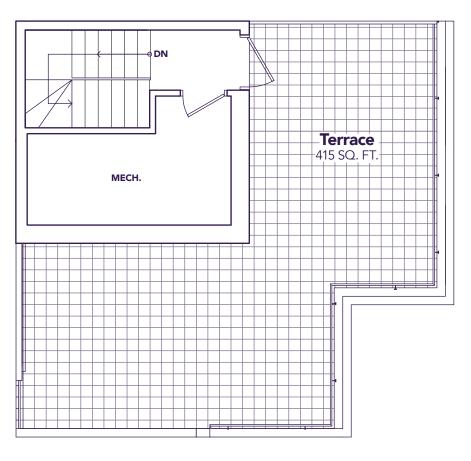

# **WINDSONG**1567 SQ. FT. 2 1 2+1

ENTRANCE LIVING LEVEL LEVEL

**BEDROOM LEVEL** 

**TERRACE LEVEL** 