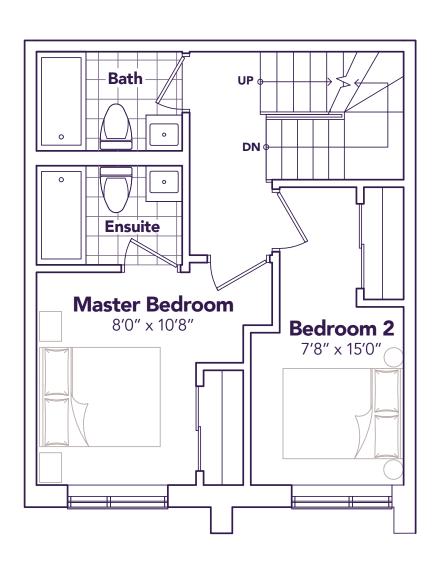

# **WINDSONG**1567 SQ. FT. 2 1 2+1

ENTRANCE LIVING LEVEL LEVEL

**BEDROOM LEVEL** 

**TERRACE LEVEL** 