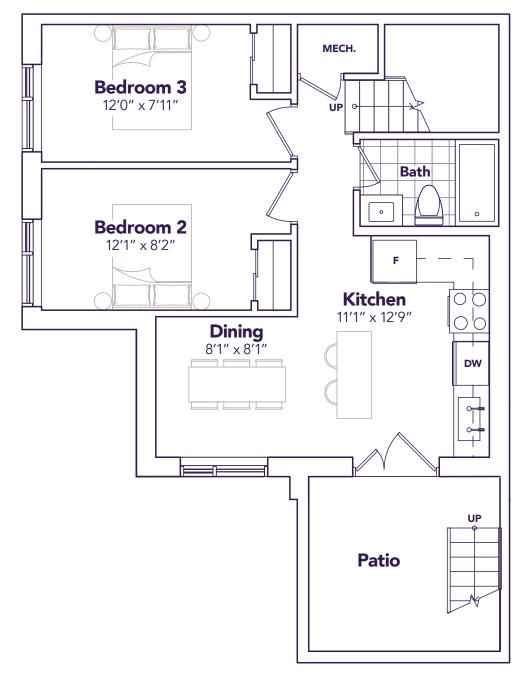

### **CARPE DIEM**

1556 SQ. FT. 3 ⊨ 2+1 ♣

**Bedroom 2** 12'6" x 8'5" **Bedroom 3** 10'1" x 8'6" **Ensuite** DN **Master Bedroom** 10'6" x 11'2" Bath

**LIVING LEVEL** 

**BEDROOM LEVEL** 

**ENTRANCE LEVEL** 