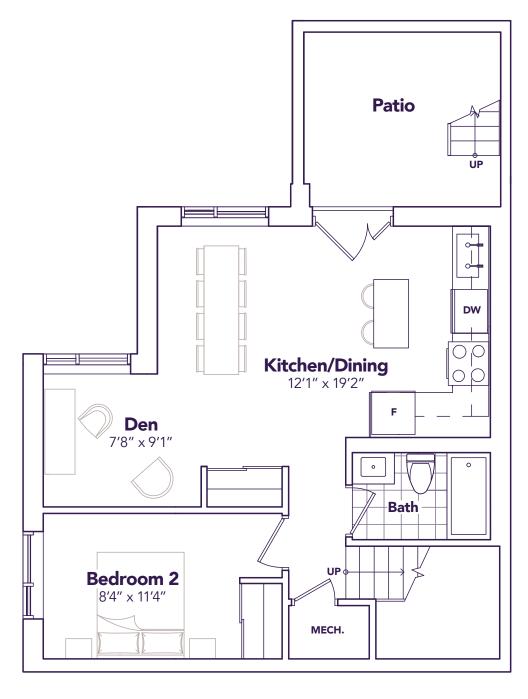

### **WHISPER**

1248 SQ. FT. 2 ⊨ 2 🖑

ENTRANCE LEVEL

**MAIN LEVEL** 

#### MODEL D1