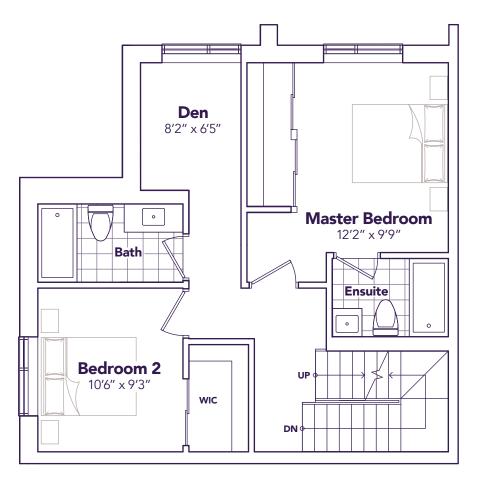

### **CARPE DIEM**

1556 SQ. FT. 3 ⊨ 2+1 ♣

**Bedroom 2** 12'6" x 8'5" **Bedroom 3** 10'1" x 8'6" **Ensuite** DN **Master Bedroom** 10'6" x 11'2" Bath

**LIVING LEVEL** 

**BEDROOM LEVEL** 

**ENTRANCE LEVEL** 