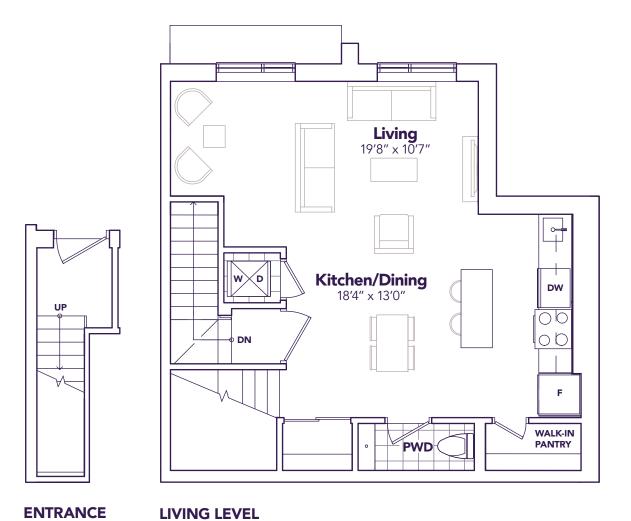

ION B







MODEL B2

# WINDSONG



**2+1** 

>> Life's A Breeze

MyStride.ca

# **WINDSONG**1567 SQ. FT. 2 1 2+1











ENTRANCE LIVING LEVEL LEVEL

**BEDROOM LEVEL** 

**TERRACE LEVEL** 











# ORION

1239 SQ. FT. 2 ⊨ 2+1 🖶









**ENTRANCE LEVEL** 

**MAIN LEVEL** 











MyStride.ca

### **CARPE DIEM**

1556 SQ. FT. 3 ⊨ 2+1 ♣







**Bedroom 2** 12'6" x 8'5" **Bedroom 3** 10'1" x 8'6" **Ensuite** DN **Master Bedroom** 10'6" x 11'2" Bath



**LIVING LEVEL** 

**BEDROOM LEVEL** 



**ENTRANCE LEVEL** 













### **WHISPER**

1248 SQ. FT. 2 ⊨ 2 🖑







ENTRANCE LEVEL



**MAIN LEVEL** 

#### MODEL D1









# **ESCAPE**

1530 SQ. FT. 2 ⊨ 2+1 🖺











BEDROOM LEVEL

**TERRACE LEVEL** 

»STRIDE»

**LEVEL** 









## **ESCAPE**

1530 SQ. FT. 3 ⊨ 2+1 🖺











BEDROOM LEVEL TERRACE LEVEL

MODEL D2
OPTION B





**LEVEL**