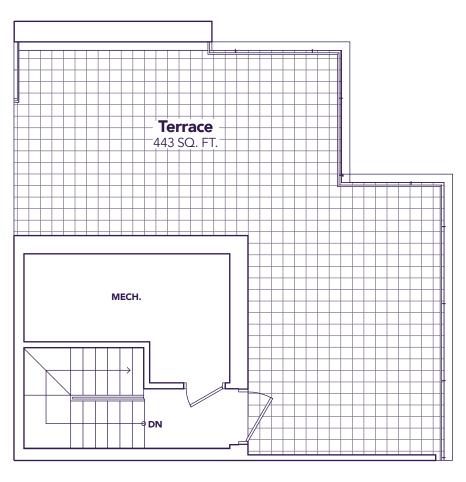

# **ESCAPE**

1530 SQ. FT. 2 ⊨ 2+1 🖺

BEDROOM LEVEL

**TERRACE LEVEL** 

»STRIDE»

**LEVEL** 

## **ESCAPE**

1530 SQ. FT. 3 ⊨ 2+1 🖺

BEDROOM LEVEL TERRACE LEVEL

MODEL D2
OPTION B

**LEVEL** 