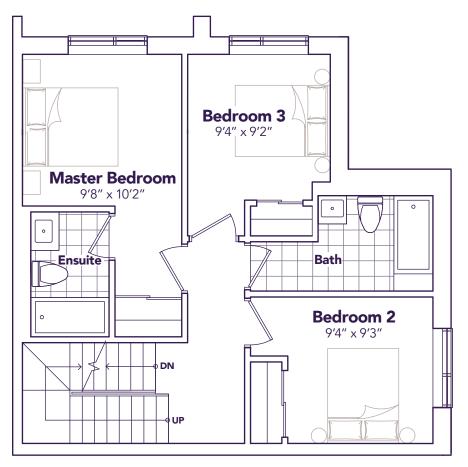

### **CARPE DIEM**

1556 SQ. FT. 3 ⊨ 2+1 ♣

**Bedroom 2** 12'6" x 8'5" **Bedroom 3** 10'1" x 8'6" **Ensuite** DN **Master Bedroom** 10'6" x 11'2" Bath

**LIVING LEVEL** 

**BEDROOM LEVEL** 

**ENTRANCE LEVEL** 