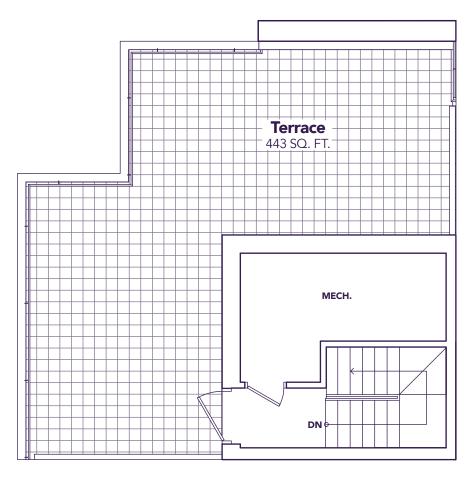

# **ODYSSEY**981 SQ. FT. 2 2 2

**LEVEL** 

LIVING LEVEL BEDROOM LEVEL

**TERRACE LEVEL** 

MyStride.ca