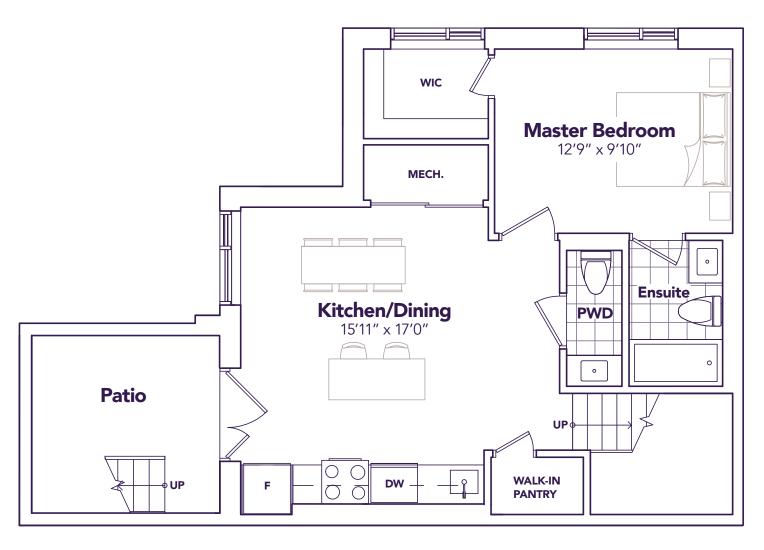

### **CARPE DIEM**

1556 SQ. FT. 3 ⊨ 2+1 ♣

**Bedroom 2** 12'6" x 8'5" **Bedroom 3** 10'1" x 8'6" **Ensuite** DN **Master Bedroom** 10'6" x 11'2" Bath

**LIVING LEVEL** 

**BEDROOM LEVEL** 

**ENTRANCE LEVEL** 