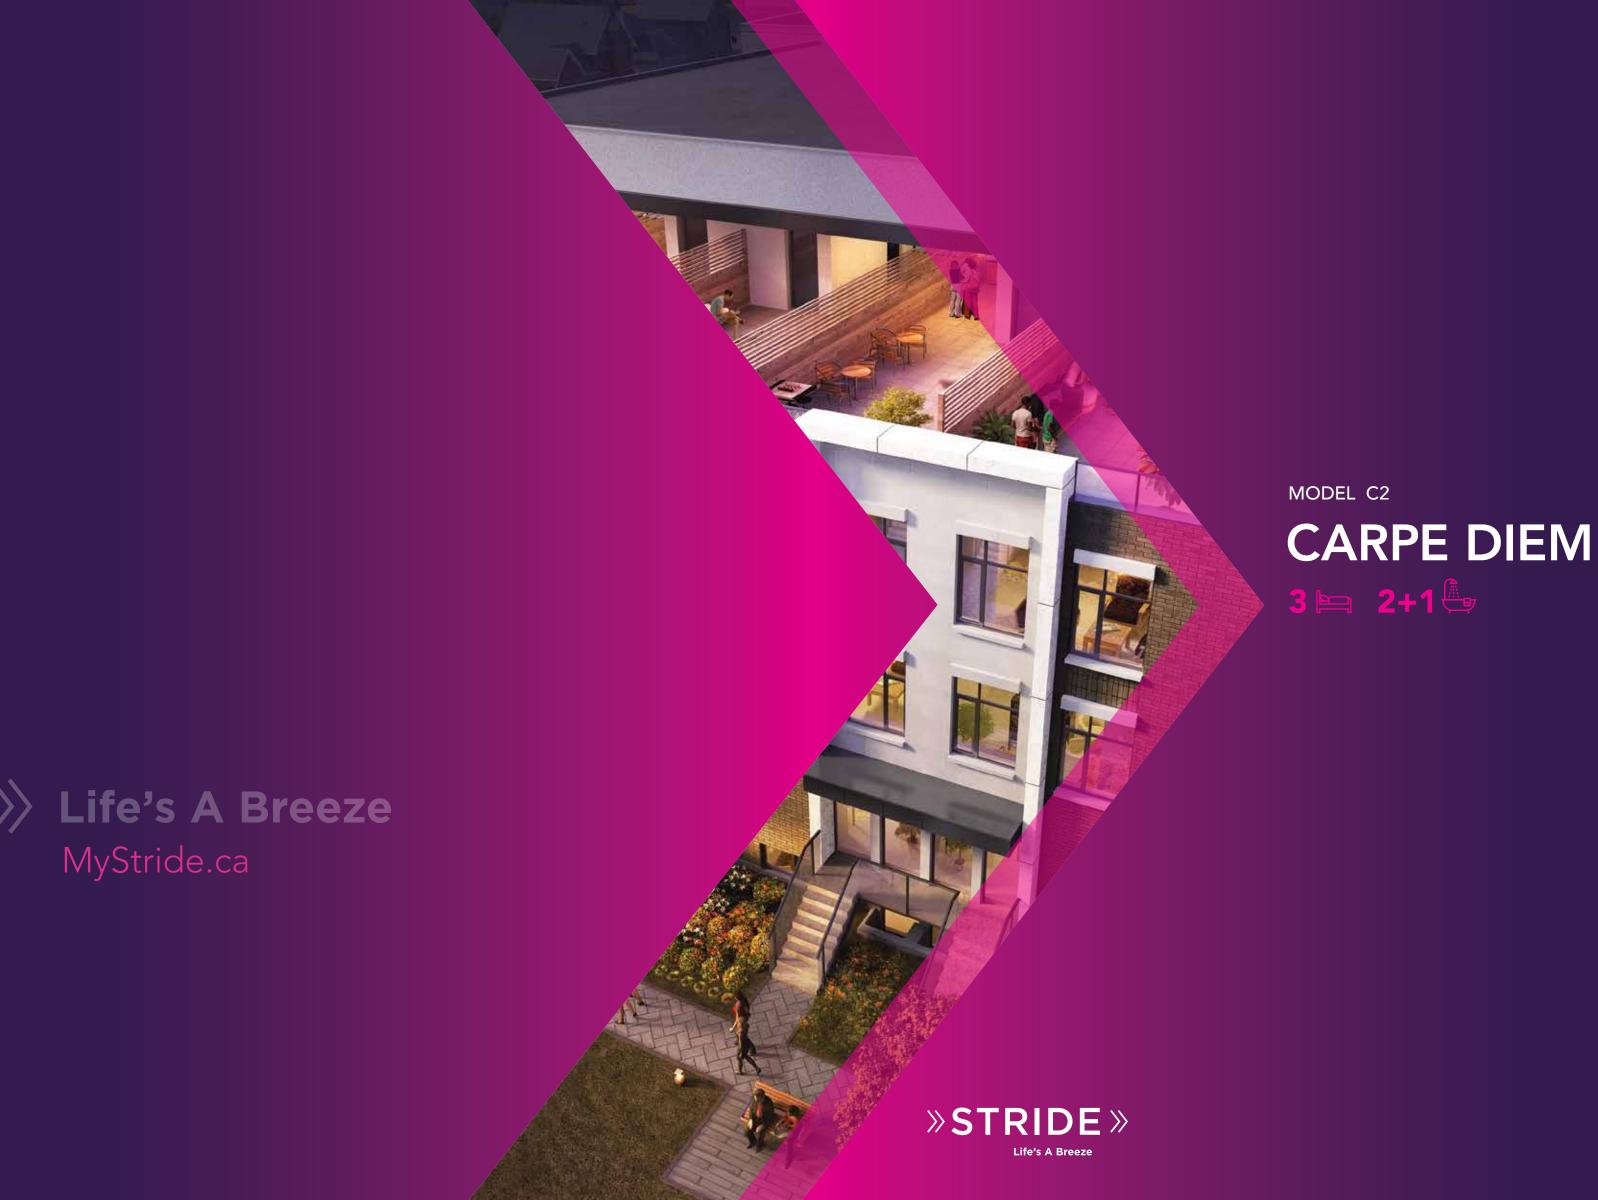

### **CARPE DIEM**

1556 SQ. FT. 3 ⊨ 2+1 ♣

**Bedroom 2** 12'6" x 8'5" **Bedroom 3** 10'1" x 8'6" **Ensuite** DN **Master Bedroom** 10'6" x 11'2" Bath

**LIVING LEVEL** 

**BEDROOM LEVEL** 

**ENTRANCE LEVEL** 