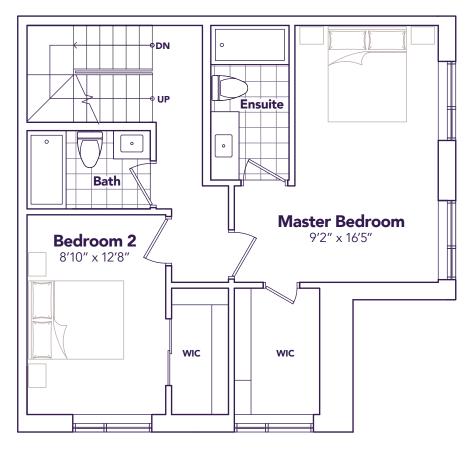

# **WINDSONG**1567 SQ. FT. 2 1 2+1

ENTRANCE LIVING LEVEL LEVEL

**BEDROOM LEVEL** 

**TERRACE LEVEL** 