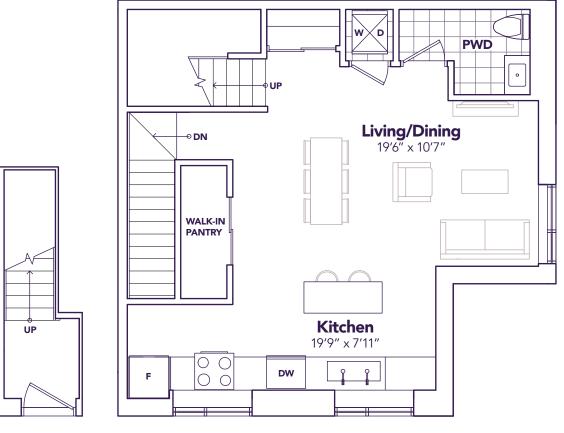

# **WINDSONG**1567 SQ. FT. 2 1 2+1

ENTRANCE LIVING LEVEL LEVEL

**BEDROOM LEVEL** 

**TERRACE LEVEL** 