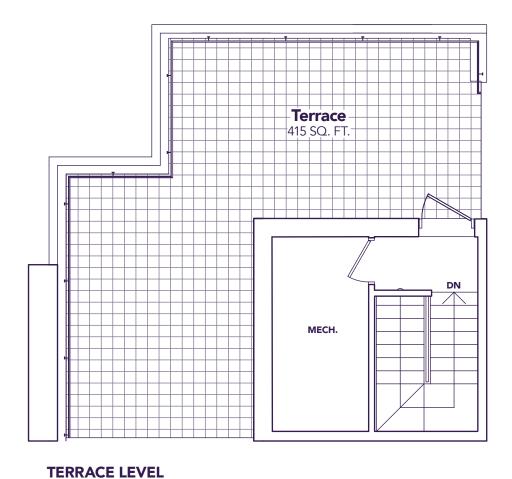

# **WINDSONG**1567 SQ. FT. 2 1 2+1

ENTRANCE LIVING LEVEL LEVEL

**BEDROOM LEVEL** 

**TERRACE LEVEL** 