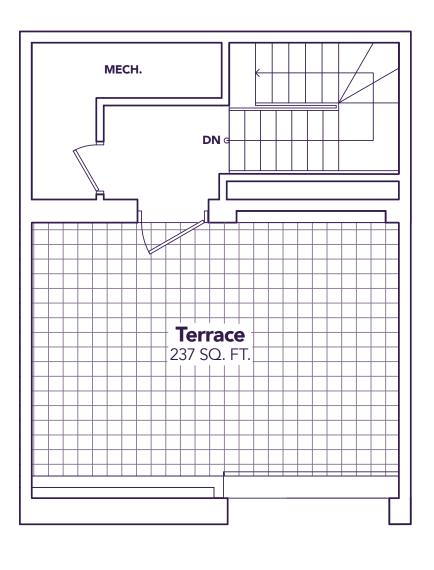

# **WINDSONG**1567 SQ. FT. 2 1 2+1

ENTRANCE LIVING LEVEL LEVEL

**BEDROOM LEVEL** 

**TERRACE LEVEL** 